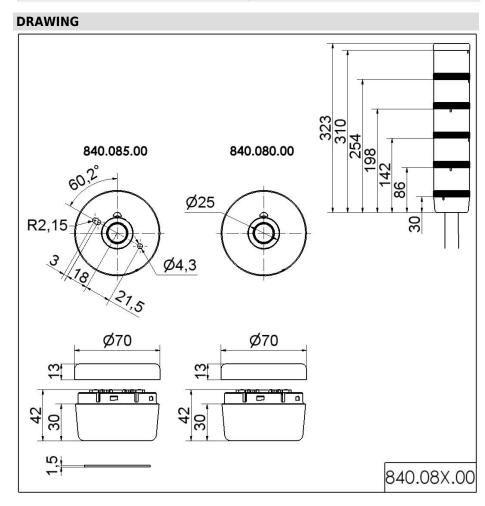

## Terminal element BWM 12-230VAC/DC BK

| $C \in$ |  |
|---------|--|
|         |  |

| MECHANICAL DATA              |                                |  |
|------------------------------|--------------------------------|--|
| Height                       | 44 mm                          |  |
| Diameter                     | 70 mm                          |  |
| Materials                    | PA-GF<br>PC/ABS                |  |
| Housing colour               | Black                          |  |
| Protection category          | IP54                           |  |
| Connection                   | Screw terminals                |  |
| cross-sectional area maximum | 1,50mm <sup>2</sup> / 16AWG    |  |
| Cable entry                  | Through hole                   |  |
| Cable entry maximum          | d = 11 mm                      |  |
| Type of fixing               | Base mounting<br>Wall mounting |  |
| Working temperature minimum  | -20°C                          |  |
| Working temperature maximum  | +50°C                          |  |
| Weight with packaging        | 119 g                          |  |
| Product weight               | 103 g                          |  |