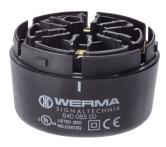

## KombiSIGN 70 / Terminal Element

## Terminal element BWM 12-230VAC/DC BK

| $C \in$ |  |
|---------|--|
|         |  |

| MECHANICAL DATA              |                                |  |
|------------------------------|--------------------------------|--|
| Height                       | 44 mm                          |  |
| Diameter                     | 70 mm                          |  |
| Materials                    | PA-GF<br>PC/ABS                |  |
| Housing colour               | Black                          |  |
| Protection category          | IP54                           |  |
| Connection                   | Screw terminals                |  |
| cross-sectional area maximum | 1,50mm <sup>2</sup> / 16AWG    |  |
| Cable entry                  | Through hole                   |  |
| Cable entry maximum          | d = 11 mm                      |  |
| Type of fixing               | Base mounting<br>Wall mounting |  |
| Working temperature minimum  | -20°C                          |  |
| Working temperature maximum  | +50°C                          |  |
| Weight with packaging        | 119 g                          |  |
| Product weight               | 103 g                          |  |