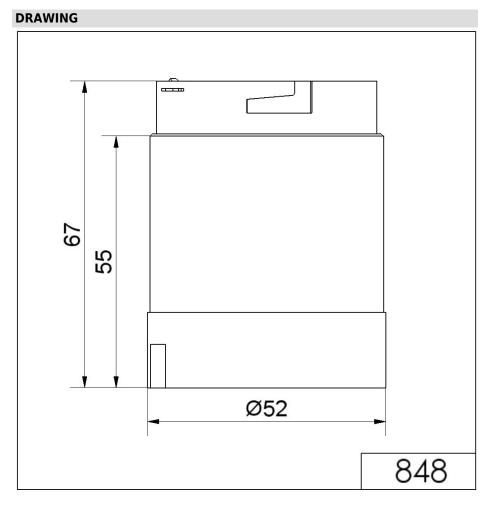

## **LED Blinking light element 230VAC GN**

| MECHANICAL DATA             |       |
|-----------------------------|-------|
| Height                      | 67 mm |
| Diameter                    | 52 mm |
| Materials                   | PC    |
| Dome colour                 | Green |
| Protection category         | IP54  |
| Working temperature minimum | -20°C |
| Working temperature maximum | +50°C |
| Weight with packaging       | 52 g  |
| Product weight              | 41 g  |