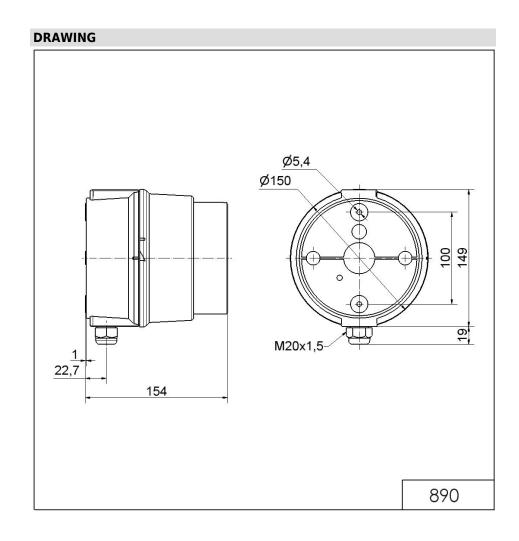

## LED Perm. Beacon BWM 115-230VAC YE

Part No.: 890.320.68

| MECHANICAL DATA              |                                |
|------------------------------|--------------------------------|
| Length                       | 154 mm                         |
| Height                       | 168 mm                         |
| Diameter                     | 150 mm                         |
| Materials                    | PC<br>PC/ABS                   |
| Dome colour                  | Clear                          |
| Housing colour               | Grey                           |
| Protection category          | IP65                           |
| Connection                   | Spring-type terminal           |
| cross-sectional area minimum | 0,50mm² / 20AWG                |
| cross-sectional area maximum | 1,50mm² / 16AWG                |
| Cable entry                  | Screwed cable gland            |
| Cable entry minimum          | d = 5 mm<br>d = 6 mm           |
| Cable entry maximum          | d = 12 mm<br>d = 7 mm          |
| Tension relief               | Present (conforms to VDE)      |
| Type of fixing               | Base mounting<br>Wall mounting |
| Working temperature minimum  | -30°C                          |
| Working temperature maximum  | +50°C                          |
| Weight with packaging        | 548 g                          |
| Product weight               | 476 g                          |