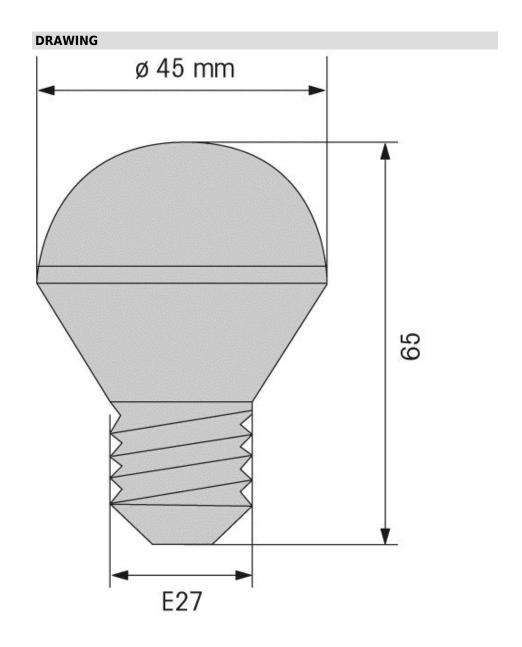

## **LED Bulb E27 115VAC GN**

Part No.: 956.220.67

| MECHANICAL DATA       |        |  |
|-----------------------|--------|--|
| Height                | 65 mm  |  |
| Diameter              | 45 mm  |  |
| Housing colour        | Silver |  |
| Weight with packaging | 36 g   |  |
| Product weight        | 28 g   |  |