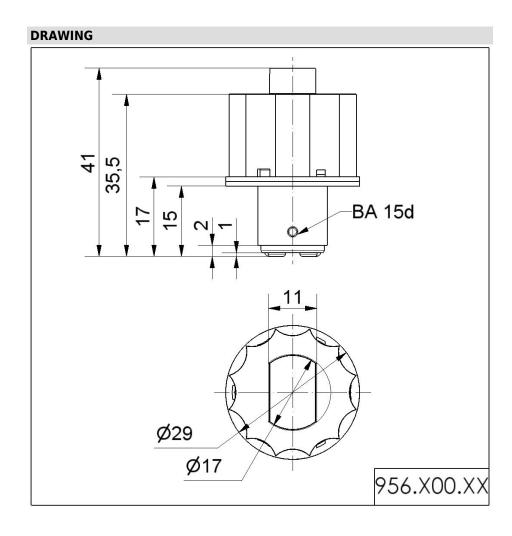

## **LED Bulb 24VAC/DC YE**

Part No.: 956.300.75

| MECHANICAL DATA       |             |
|-----------------------|-------------|
| Height                | 41 mm       |
| Diameter              | 29 mm       |
| Materials             | PA-GF<br>PC |
| Housing colour        | Black       |
| Weight with packaging | 13 g        |
| Product weight        | 9 g         |

| OPTICAL DATA         |                  |
|----------------------|------------------|
| Light source         | LED              |
| Light colour         | Yellow           |
| Optical signal image | Permanent        |
| Service life optical | 50,000 h maximum |
| Lamp fitting/socket  | BA15d            |