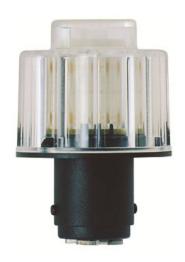

## **LED Bulb 24VAC/DC YE**

Part No.: 956.300.75

| MECHANICAL DATA       |             |
|-----------------------|-------------|
| Height                | 41 mm       |
| Diameter              | 29 mm       |
| Materials             | PA-GF<br>PC |
| Housing colour        | Black       |
| Weight with packaging | 13 g        |
| Product weight        | 9 g         |

| OPTICAL DATA         |                  |
|----------------------|------------------|
| Light source         | LED              |
| Light colour         | Yellow           |
| Optical signal image | Permanent        |
| Service life optical | 50,000 h maximum |
| Lamp fitting/socket  | BA15d            |