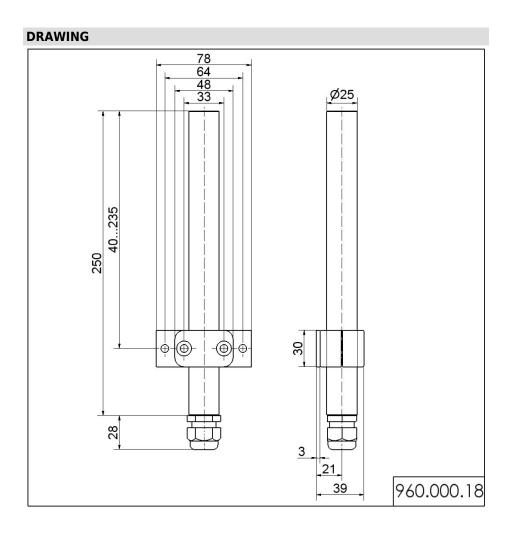

| MECHANICAL DATA              |                                |
|------------------------------|--------------------------------|
| Length                       | 39 mm                          |
| Width                        | 78 mm                          |
| Height                       | 278 mm                         |
| Diameter                     | 25 mm                          |
| Materials                    | PA                             |
| Housing colour               | Black                          |
| Weight with packaging        | 175 g                          |
| Product weight               | 175 g                          |
| APPROVAL DATA                |                                |
| Conforms with CE             | No                             |
| Conforms with RoHS directive | Fulfills substance restriction |
| WEEE                         | No                             |
| Conforms with ATEX-directive | No                             |
| Conforms with CCC            | No                             |
| Conforms with UL             | No                             |
| Conforms with FCC            | No                             |