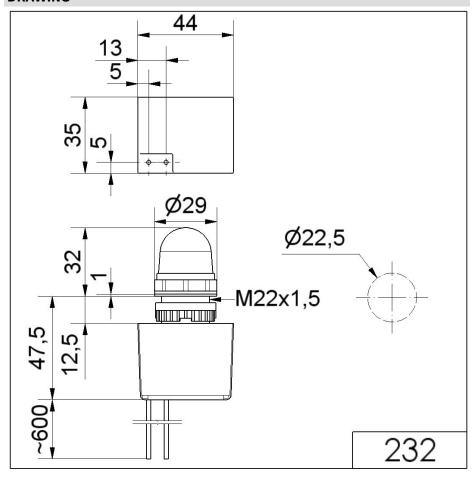

### **DRAWING**

For additional installation and mounting information, refer to the appropriate user guide at www.werma.com. This printed copy is for information only and is subject to alteration.

# Flashing Beacon EM 230VAC YE

Part No.: 232.300.68

| MECHANICAL DATA             |                   |
|-----------------------------|-------------------|
| Height                      | 80 mm             |
| Diameter                    | 29 mm             |
| Materials                   | PC<br>PC/ABS      |
| Dome colour                 | Yellow            |
| Housing colour              | Black             |
| Protection category         | IP65              |
| Connection                  | Cable             |
| Cable length                | 600 mm            |
| Type of fixing              | Built-in mounting |
| Working temperature minimum | -20°C             |
| Working temperature maximum | +50°C             |
| Weight with packaging       | 64 g              |
| Product weight              | 54 g              |