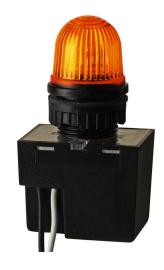

## Micro installation beacon / Flashing Light 232

# Flashing Beacon EM 230VAC YE

Part No.: 232.300.68

| MECHANICAL DATA             |                   |
|-----------------------------|-------------------|
| Height                      | 80 mm             |
| Diameter                    | 29 mm             |
| Materials                   | PC<br>PC/ABS      |
| Dome colour                 | Yellow            |
| Housing colour              | Black             |
| Protection category         | IP65              |
| Connection                  | Cable             |
| Cable length                | 600 mm            |
| Type of fixing              | Built-in mounting |
| Working temperature minimum | -20°C             |
| Working temperature maximum | +50°C             |
| Weight with packaging       | 64 g              |
| Product weight              | 54 g              |

| OPTICAL DATA         |                           |
|----------------------|---------------------------|
| Light source         | Xenon                     |
| Light colour         | Yellow                    |
| Optical signal image | Flash                     |
| Flash frequency      | 1.5 Hz                    |
| Flash output         | 1 J                       |
| Service life optical | 4 million flashes minimum |