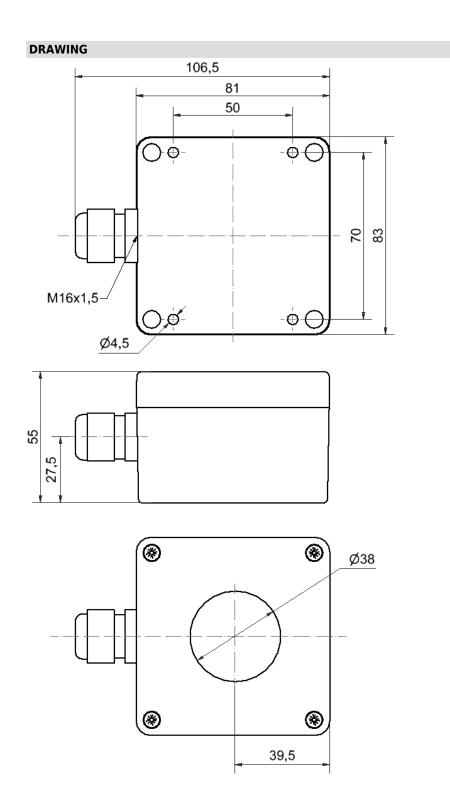

## Permanent Light 800 / Accessories Surface housing 1-fold GY

## Part No.: 975.815.03

| MECHANICAL DATA               |                                |
|-------------------------------|--------------------------------|
| Length                        | 107 mm                         |
| Width                         | 82 mm                          |
| Height                        | 55 mm                          |
| Materials                     | ABS                            |
| Housing colour                | Grey                           |
| Protection category           | IP65                           |
| Weight with packaging         | 135 g                          |
| Product weight                | 135 g                          |
| ELECTRICAL DATA               |                                |
| Operating voltage type        | AC                             |
| APPROVAL DATA                 |                                |
| Conforms with RoHS directive  | Fulfills substance restriction |
| WEEE                          | No                             |
| Conforms with ATEX-directive  | No                             |
| Conforms with CCC             | No                             |
| Conforms with UL              | No                             |
| Conforms with FCC             | No                             |
| Conforms with IC              | No                             |
| EAC certificate available     | No                             |
| Conforms with UKCA (Importer) | No                             |
| Conforms with CMIM            | No                             |
| Conforms with AS-I            | No                             |
| ICAO Certification            | No                             |
| Conforms with DNV             | No                             |
| Conforms with RoHS CN         | No                             |