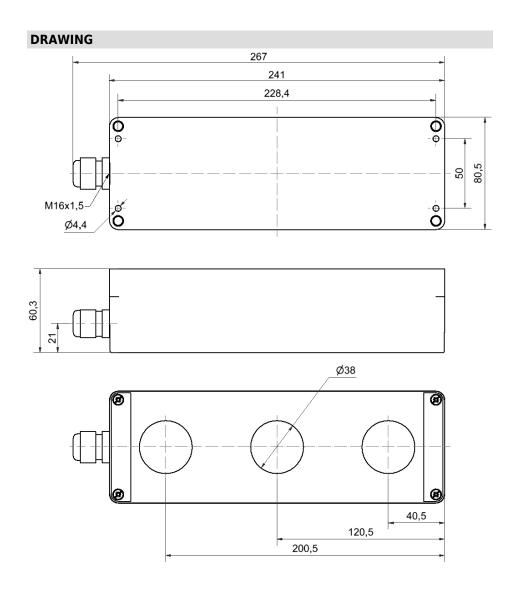

## Permanent Light 800 / Accessories Surface housing 3-fold GY

Part No.: 975.815.08

| MECHANICAL DATA               |                                |
|-------------------------------|--------------------------------|
| Length                        | 266 mm                         |
| Width                         | 80 mm                          |
| Height                        | 60 mm                          |
| Materials                     | ABS                            |
| Housing colour                | Grey                           |
| Protection category           | IP65                           |
| Weight with packaging         | 300 g                          |
| Product weight                | 300 g                          |
| ELECTRICAL DATA               |                                |
| Operating voltage type        | AC                             |
| APPROVAL DATA                 |                                |
| Conforms with RoHS directive  | Fulfills substance restriction |
| WEEE                          | No                             |
| Conforms with ATEX-directive  | No                             |
| Conforms with CCC             | No                             |
| Conforms with UL              | No                             |
| Conforms with FCC             | No                             |
| Conforms with IC              | No                             |
| EAC certificate available     | No                             |
| Conforms with UKCA (Importer) | No                             |
| Conforms with CMIM            | No                             |
| Conforms with AS-I            | No                             |
| ICAO Certification            | No                             |
| Conforms with DNV             | No                             |
| Conforms with RoHS CN         | No                             |