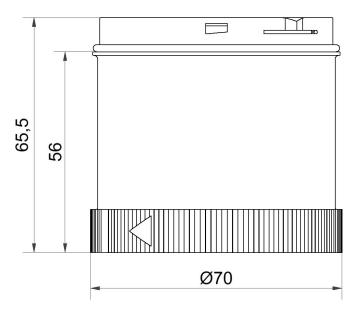

#### **DRAWING**

For additional installation and mounting information, refer to the appropriate user guide at www.werma.com. This printed copy is for information only and is subject to alteration.

# LED Double Flash el. 24VDC YE

Part No.: 644.320.55 Series: KombiSIGN 71

| MECHANICAL DATA             |        |
|-----------------------------|--------|
| Height                      | 66 mm  |
| Diameter                    | 70 mm  |
| Materials                   | PC     |
| Dome colour                 | Yellow |
| Protection category         | IP65   |
| Working temperature minimum | -20°C  |
| Working temperature maximum | +50°C  |
| Weight with packaging       | 86 g   |
| Product weight              | 72 g   |