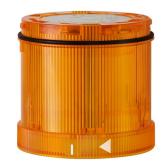

### KombiSIGN 71 / LED Flashing Element 644

# LED Double Flash el. 24VDC YE

Part No.: 644.320.55 Series: KombiSIGN 71

| MECHANICAL DATA             |        |
|-----------------------------|--------|
| Height                      | 66 mm  |
| Diameter                    | 70 mm  |
| Materials                   | PC     |
| Dome colour                 | Yellow |
| Protection category         | IP65   |
| Working temperature minimum | -20°C  |
| Working temperature maximum | +50°C  |
| Weight with packaging       | 86 g   |
| Product weight              | 72 g   |

| OPTICAL DATA         |                  |
|----------------------|------------------|
| Light source         | LED              |
| Light colour         | Yellow           |
| Optical signal image | Flash            |
| Flash frequency      | 1 Hz             |
| Service life optical | 50,000 h maximum |