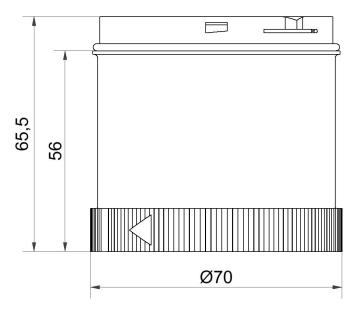

# **LED EVS element 24VDC BU**

| MECHANICAL DATA             |       |
|-----------------------------|-------|
| Height                      | 66 mm |
| Diameter                    | 70 mm |
| Materials                   | PC    |
| Dome colour                 | Blue  |
| Protection category         | IP65  |
| Working temperature minimum | -20°C |
| Working temperature maximum | +50°C |
| Weight with packaging       | 83 g  |
| Product weight              | 68 g  |

### **DRAWING**

For additional installation and mounting information, refer to the appropriate user guide at www.werma.com. This printed copy is for information only and is subject to alteration.