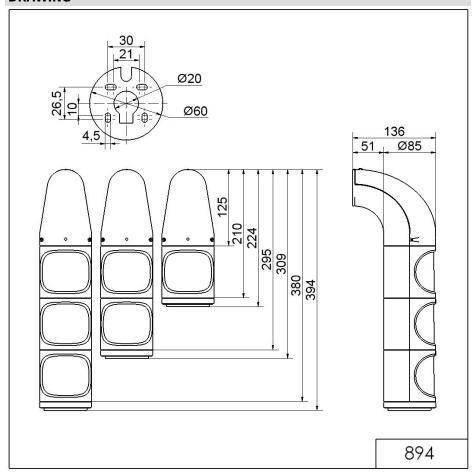

#### **DRAWING**

For additional installation and mounting information, refer to the appropriate user guide at www.werma.com. This printed copy is for information only and is subject to alteration.

# LED Perm. Beacon WM 24VDC GN/YE/RD

Part No.: 894.080.55

| MECHANICAL DATA              |                             |
|------------------------------|-----------------------------|
| Height                       | 394 mm                      |
| Diameter                     | 85 mm                       |
| Materials                    | PC/ABS                      |
| Dome colour                  | Green<br>Red<br>Yellow      |
| Housing colour               | Grey                        |
| Protection category          | IP65<br>IP69K               |
| Connection                   | Screw terminals             |
| cross-sectional area maximum | 1,50mm <sup>2</sup> / 16AWG |
| Cable entry                  | Membrane grommet            |
| Cable entry minimum          | d = 1 mm                    |
| Cable entry maximum          | d = 13 mm                   |
| Type of fixing               | Wall mounting               |
| Working temperature minimum  | -30°C                       |
| Working temperature maximum  | +50°C                       |
| Weight with packaging        | 735 g                       |
| Product weight               | 640 g                       |