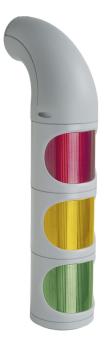

# LED Perm. Beacon WM 24VDC GN/YE/RD

Part No.: 894.080.55

| MECHANICAL DATA              |                             |
|------------------------------|-----------------------------|
| Height                       | 394 mm                      |
| Diameter                     | 85 mm                       |
| Materials                    | PC/ABS                      |
| Dome colour                  | Green<br>Red<br>Yellow      |
| Housing colour               | Grey                        |
| Protection category          | IP65<br>IP69K               |
| Connection                   | Screw terminals             |
| cross-sectional area maximum | 1,50mm <sup>2</sup> / 16AWG |
| Cable entry                  | Membrane grommet            |
| Cable entry minimum          | d = 1 mm                    |
| Cable entry maximum          | d = 13 mm                   |
| Type of fixing               | Wall mounting               |
| Working temperature minimum  | -30°C                       |
| Working temperature maximum  | +50°C                       |
| Weight with packaging        | 735 g                       |
| Product weight               | 640 g                       |

| OPTICAL DATA         |                        |
|----------------------|------------------------|
| Light source         | LED                    |
| Light colour         | Green<br>Red<br>Yellow |
| Optical signal image | Permanent              |
| Service life optical | 50,000 h maximum       |