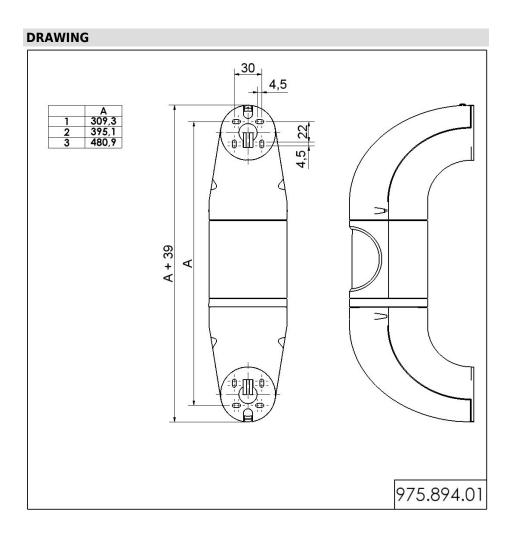

## **Lower fixing bow GY**

Part No.: 975.894.01

| MECHANICAL DATA       |        |  |
|-----------------------|--------|--|
| Height                | 349 mm |  |
| Diameter              | 85 mm  |  |
| Materials             | PC/ABS |  |
| Housing colour        | Grey   |  |
| Weight with packaging | 145 g  |  |
| Product weight        | 145 g  |  |

## **Lower fixing bow GY**

For additional installation and mounting information, refer to the appropriate user guide at www.werma.com. This printed copy is for information only and is subject to alteration.