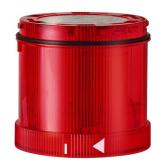

## KombiSIGN 71 / LED Perm. light ultrabright 644

## LED Perm. light ultrabright 24VDC RD

| MECHANICAL DATA             |       |  |
|-----------------------------|-------|--|
| Height                      | 66 mm |  |
| Diameter                    | 70 mm |  |
| Materials                   | PC    |  |
| Dome colour                 | Red   |  |
| Protection category         | IP65  |  |
| Working temperature minimum | -20°C |  |
| Working temperature maximum | +50°C |  |
| Weight with packaging       | 82 g  |  |
| Product weight              | 67 g  |  |