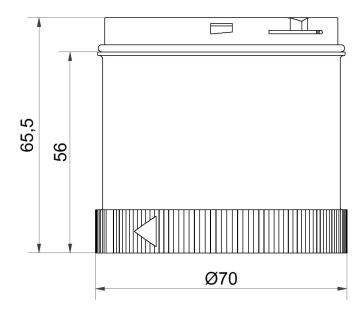

## **DRAWING**

For additional installation and mounting information, refer to the appropriate user guide at www.werma.com. This printed copy is for information only and is subject to alteration.

## LED Perm. light ultrabright 24VDC GN

| MECHANICAL DATA             |       |  |
|-----------------------------|-------|--|
| Height                      | 66 mm |  |
| Diameter                    | 70 mm |  |
| Materials                   | PC    |  |
| Dome colour                 | Green |  |
| Protection category         | IP65  |  |
| Working temperature minimum | -20°C |  |
| Working temperature maximum | +50°C |  |
| Weight with packaging       | 82 g  |  |
| Product weight              | 67 g  |  |