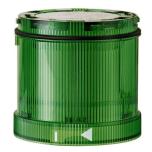

## KombiSIGN 71 / LED Perm. light ultrabright 644

## LED Perm. light ultrabright 24VDC GN

| MECHANICAL DATA             |       |  |
|-----------------------------|-------|--|
| Height                      | 66 mm |  |
| Diameter                    | 70 mm |  |
| Materials                   | PC    |  |
| Dome colour                 | Green |  |
| Protection category         | IP65  |  |
| Working temperature minimum | -20°C |  |
| Working temperature maximum | +50°C |  |
| Weight with packaging       | 82 g  |  |
| Product weight              | 67 g  |  |

| OPTICAL DATA         |                  |
|----------------------|------------------|
| Light source         | LED              |
| Light colour         | Green            |
| Optical signal image | Permanent        |
| Service life optical | 50,000 h maximum |