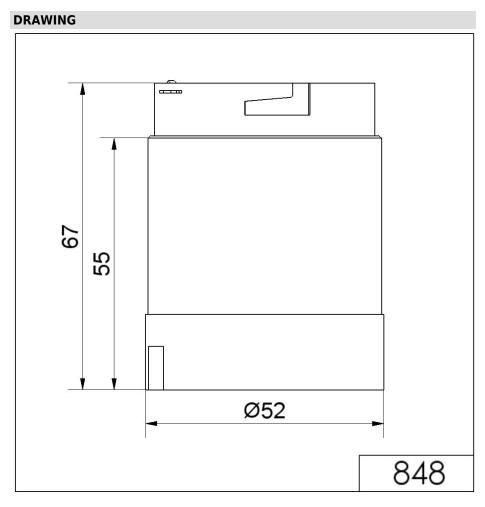

## LED Flashing light el. 24VDC RD

| Part No.: | 848.120.55   |
|-----------|--------------|
| Series:   | KombiSIGN 50 |

| MECHANICAL DATA             |       |  |
|-----------------------------|-------|--|
| Height                      | 67 mm |  |
| Diameter                    | 52 mm |  |
| Materials                   | PC    |  |
| Dome colour                 | Red   |  |
| Protection category         | IP54  |  |
| Working temperature minimum | -20°C |  |
| Working temperature maximum | +50°C |  |
| Weight with packaging       | 68 g  |  |
| Product weight              | 57 g  |  |