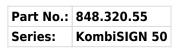

## KombiSIGN 50 / LED Flashing Element 848

## LED Flashing light el. 24VDC YE







| MECHANICAL DATA             |        |
|-----------------------------|--------|
| Height                      | 67 mm  |
| Diameter                    | 52 mm  |
| Materials                   | PC     |
| Dome colour                 | Yellow |
| Protection category         | IP54   |
| Working temperature minimum | -20°C  |
| Working temperature maximum | +50°C  |
| Weight with packaging       | 66 g   |
| Product weight              | 55 g   |

| ELECTRICAL DATA             |                    |  |
|-----------------------------|--------------------|--|
| Operating voltage           | 24V                |  |
| Operating voltage type      | DC                 |  |
| Operating voltage tolerance | +/- 10%            |  |
| Rated operational voltage   | 24 VDC             |  |
| Rated