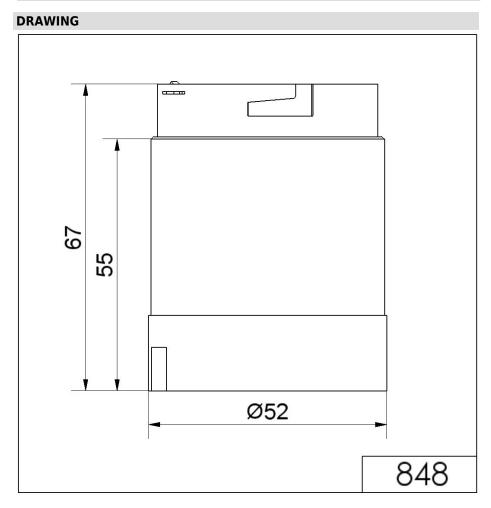

## LED Flashing light el. 24VDC YE

| MECHANICAL DATA             |        |
|-----------------------------|--------|
| Height                      | 67 mm  |
| Diameter                    | 52 mm  |
| Materials                   | PC     |
| Dome colour                 | Yellow |
| Protection category         | IP54   |
| Working temperature minimum | -20°C  |
| Working temperature maximum | +50°C  |
| Weight with packaging       | 66 g   |
| Product weight              | 55 g   |