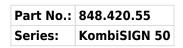

## KombiSIGN 50 / LED Flashing Element 848

## LED Flashing light el. 24VDC CL

| MECHANICAL DATA             |       |
|-----------------------------|-------|
| Height                      | 67 mm |
| Diameter                    | 52 mm |
| Materials                   | PC    |
| Dome colour                 | Clear |
| Protection category         | IP54  |
| Working temperature minimum | -20°C |
| Working temperature maximum | +50°C |
| Weight with packaging       | 66 g  |
| Product weight              | 55 g  |