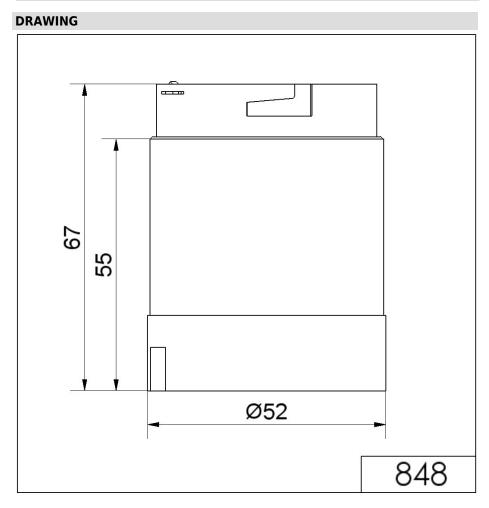

## LED Flashing light el. 24VDC CL

| MECHANICAL DATA             |       |
|-----------------------------|-------|
| Height                      | 67 mm |
| Diameter                    | 52 mm |
| Materials                   | PC    |
| Dome colour                 | Clear |
| Protection category         | IP54  |
| Working temperature minimum | -20°C |
| Working temperature maximum | +50°C |
| Weight with packaging       | 66 g  |
| Product weight              | 55 g  |