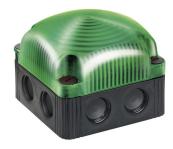

## FlexSQUARE / LED Permanent Beacon 853

# LED Perm. Beacon BWM 115-230VAC GN

Part No.: 853.200.60

| MECHANICAL DATA              |                                |
|------------------------------|--------------------------------|
| Length                       | 85 mm                          |
| Width                        | 85 mm                          |
| Height                       | 72 mm                          |
| Materials                    | PC<br>PP-GF                    |
| Dome colour                  | Green                          |
| Housing colour               | Black                          |
| Protection category          | IP66<br>IP67                   |
| Connection                   | Screw terminals                |
| cross-sectional area maximum | 1,50mm <sup>2</sup> / 16AWG    |
| Cable entry                  | Membrane grommet               |
| Cable entry minimum          | d = 1 mm<br>d = 6 mm           |
| Cable entry maximum          | d = 12 mm<br>d = 9 mm          |
| Type of fixing               | Base mounting<br>Wall mounting |
| Working temperature minimum  | -25°C                          |
| Working temperature maximum  | +50°C                          |
| Weight with packaging        | 163 g                          |
| Product weight               | 132 g                          |

| OPTICAL DATA |       |
|--------------|-------|
| Light source | LED   |
| Light colour | Green |

For additional installation and mounting information, refer to the appropriate user guide at www.werma.com. This printed copy is for information only and is subject to alteration.