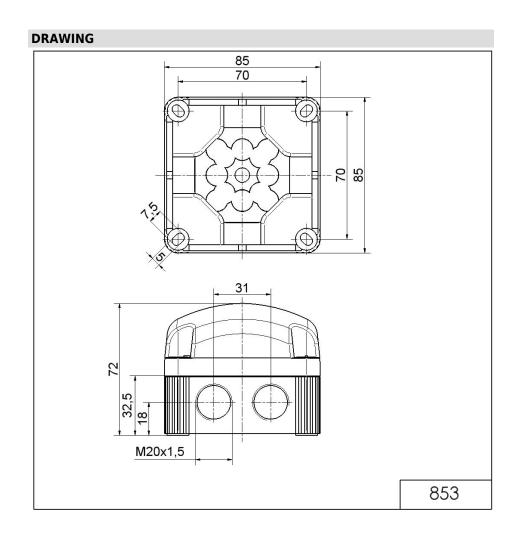

# LED Perm. Beacon BWM 115-230VAC GN

Part No.: 853.200.60

| MECHANICAL DATA              |                                |
|------------------------------|--------------------------------|
| Length                       | 85 mm                          |
| Width                        | 85 mm                          |
| Height                       | 72 mm                          |
| Materials                    | PC<br>PP-GF                    |
| Dome colour                  | Green                          |
| Housing colour               | Black                          |
| Protection category          | IP66<br>IP67                   |
| Connection                   | Screw terminals                |
| cross-sectional area maximum | 1,50mm <sup>2</sup> / 16AWG    |
| Cable entry                  | Membrane grommet               |
| Cable entry minimum          | d = 1 mm<br>d = 6 mm           |
| Cable entry maximum          | d = 12 mm<br>d = 9 mm          |
| Type of fixing               | Base mounting<br>Wall mounting |
| Working temperature minimum  | -25°C                          |
| Working temperature maximum  | +50°C                          |
| Weight with packaging        | 163 g                          |
| Product weight               | 132 g                          |