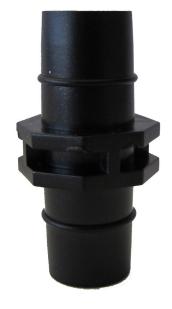

## **Connector BK**

Part No.: 975.853.01

| MECHANICAL DATA       |        |  |
|-----------------------|--------|--|
| Length                | 17 mm  |  |
| Width                 | 17 mm  |  |
| Height                | 35 mm  |  |
| Diameter              | 11 mm  |  |
| Materials             | PC/ABS |  |
| Housing colour        | Black  |  |
| Weight with packaging | 4 g    |  |
| Product weight        | 3 g    |  |