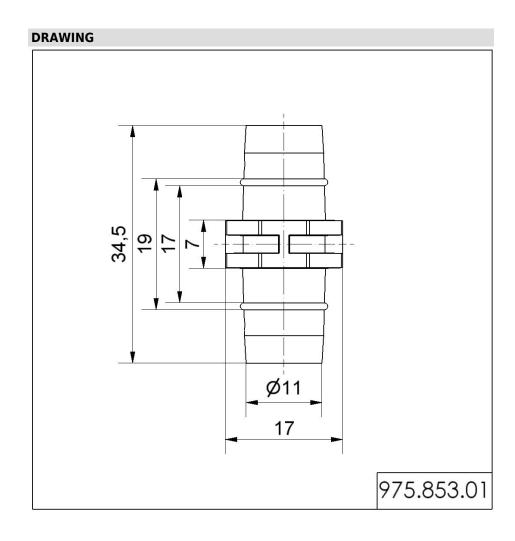

## **Connector BK**

Part No.: 975.853.01

| MECHANICAL DATA       |        |  |
|-----------------------|--------|--|
| Length                | 17 mm  |  |
| Width                 | 17 mm  |  |
| Height                | 35 mm  |  |
| Diameter              | 11 mm  |  |
| Materials             | PC/ABS |  |
| Housing colour        | Black  |  |
| Weight with packaging | 4 g    |  |
| Product weight        | 3 g    |  |