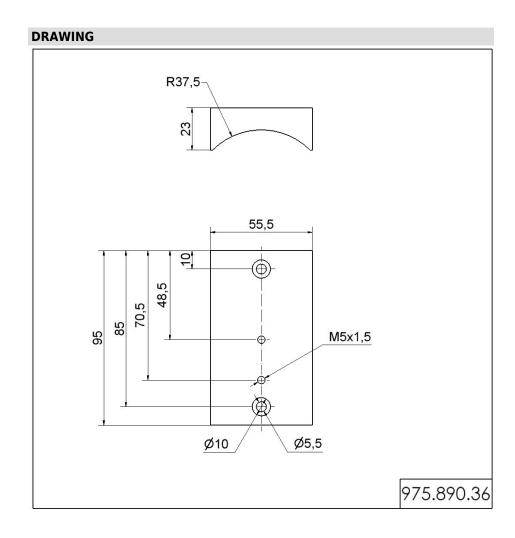

## **Tube adapter BK**

Part No.: 975.890.36

| MECHANICAL DATA       |       |  |
|-----------------------|-------|--|
| Length                | 56 mm |  |
| Width                 | 23 mm |  |
| Height                | 95 mm |  |
| Housing colour        | Black |  |
| Weight with packaging | 251 g |  |
| Product weight        | 251 g |  |