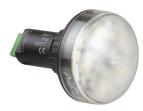

## Mini installation beacon / AS-i LED Beacon (Multicolour) 239 LED Beacon EM 24VDC MC

!

Part No.: 239.480.55