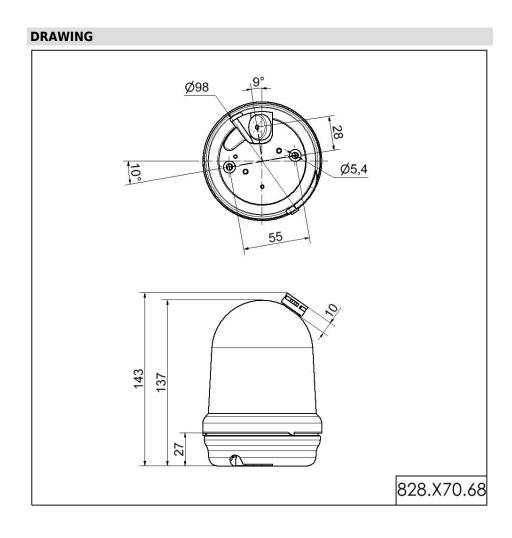

## Flashing Beacon BM 230VAC YE

Part No.: 828.370.68

| MECHANICAL DATA              |                             |
|------------------------------|-----------------------------|
| Height                       | 137 mm                      |
| Diameter                     | 98 mm                       |
| Materials                    | PC<br>PC/ABS                |
| Dome colour                  | Yellow                      |
| Housing colour               | Black                       |
| Protection category          | IP65                        |
| Connection                   | Screw terminals             |
| cross-sectional area minimum | 0,50mm <sup>2</sup> / 20AWG |
| cross-sectional area maximum | 2,50mm <sup>2</sup> / 14AWG |
| Cable entry                  | Rubber pinch                |
| Cable entry minimum          | d = 5 mm                    |
| Cable entry maximum          | d = 7 mm                    |
| Type of fixing               | Base mounting               |
| Working temperature minimum  | -20°C                       |
| Working temperature maximum  | +45°C                       |
| Weight with packaging        | 275 g                       |
| Product weight               | 229 g                       |