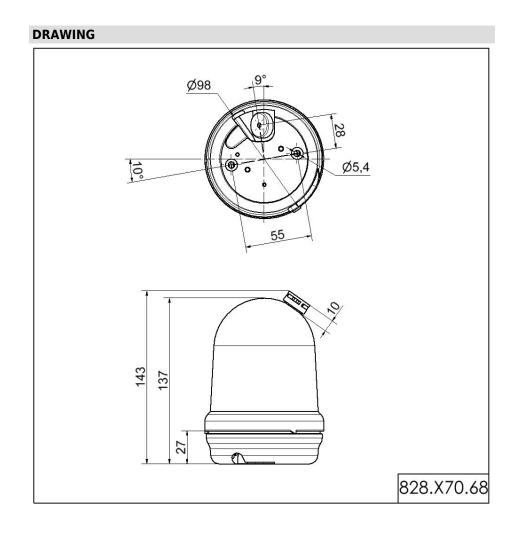

## **MECHANICAL DATA**

| MECHANICAL DATA                                                                                                                                                                                                                                                                   |                                                                                                                       |
|-----------------------------------------------------------------------------------------------------------------------------------------------------------------------------------------------------------------------------------------------------------------------------------|-----------------------------------------------------------------------------------------------------------------------|
| Height                                                                                                                                                                                                                                                                            | 137 mm                                                                                                                |
| Diameter                                                                                                                                                                                                                                                                          | 98 mm                                                                                                                 |
| Materials                                                                                                                                                                                                                                                                         | PC<br>PC/ABS                                                                                                          |
| Dome colour                                                                                                                                                                                                                                                                       | Clear                                                                                                                 |
| Housing colour                                                                                                                                                                                                                                                                    | Black                                                                                                                 |
| Protection category                                                                                                                                                                                                                                                               | IP65                                                                                                                  |
| Connection                                                                                                                                                                                                                                                                        | Screw terminals                                                                                                       |
| cross-sectional area minimum                                                                                                                                                                                                                                                      | 0,50mm² / 20AWG                                                                                                       |
| cross-sectional area maximum                                                                                                                                                                                                                                                      | 2,50mm² / 14AWG                                                                                                       |
| Cable entry                                                                                                                                                                                                                                                                       | Rubber pinch                                                                                                          |
| Cable entry minimum                                                                                                                                                                                                                                                               | d = 5 mm                                                                                                              |
| Cable entry maximum                                                                                                                                                                                                                                                               | d = 7 mm                                                                                                              |
| Type of fixing                                                                                                                                                                                                                                                                    | Base mounting                                                                                                         |
| Working temperature minimum                                                                                                                                                                                                                                                       | -20°C                                                                                                                 |
| Working temperature maximum                                                                                                                                                                                                                                                       | +45°C                                                                                                                 |
| Weight with packaging                                                                                                                                                                                                                                                             | 275 g                                                                                                                 |
| Product weight                                                                                                                                                                                                                                                                    | 229 g                                                                                                                 |
| ELECTRICAL DATA                                                                                                                                                                                                                                                                   |                                                                                                                       |
| Operating voltage                                                                                                                                                                                                                                                                 | 230V                                                                                                                  |
| Operating voltage type                                                                                                                                                                                                                                                            | AC                                                                                                                    |
| Operating voltage frequency                                                                                                                                                                                                                                                       | 50Hz                                                                                                                  |
|                                                                                                                                                                                                                                                                                   |                                                                                                                       |
| Operating voltage tolerance                                                                                                                                                                                                                                                       | +/- 10%                                                                                                               |
|                                                                                                                                                                                                                                                                                   | +/- 10%<br>230 VAC                                                                                                    |
| Operating voltage tolerance                                                                                                                                                                                                                                                       |                                                                                                                       |
| Operating voltage tolerance<br>Rated operational voltage                                                                                                                                                                                                                          | 230 VAC                                                                                                               |
| Operating voltage tolerance<br>Rated operational voltage<br>Rated operational current                                                                                                                                                                                             | 230 VAC<br>140 mA                                                                                                     |
| Operating voltage tolerance<br>Rated operational voltage<br>Rated operational current<br>Rated inrush current                                                                                                                                                                     | 230 VAC<br>140 mA<br>3.000 mA                                                                                         |
| Operating voltage tolerance<br>Rated operational voltage<br>Rated operational current<br>Rated inrush current<br>Protection class                                                                                                                                                 | 230 VAC<br>140 mA<br>3.000 mA<br>Protection class 2                                                                   |
| Operating voltage tolerance<br>Rated operational voltage<br>Rated operational current<br>Rated inrush current<br>Protection class<br>Pollution degree                                                                                                                             | 230 VAC<br>140 mA<br>3.000 mA<br>Protection class 2<br>3                                                              |
| Operating voltage tolerance<br>Rated operational voltage<br>Rated operational current<br>Rated inrush current<br>Protection class<br>Pollution degree<br>Overvoltage category                                                                                                     | 230 VAC<br>140 mA<br>3.000 mA<br>Protection class 2<br>3<br>II                                                        |
| Operating voltage tolerance<br>Rated operational voltage<br>Rated operational current<br>Rated inrush current<br>Protection class<br>Pollution degree<br>Overvoltage category<br>Isolation voltage                                                                                | 230 VAC<br>140 mA<br>3.000 mA<br>Protection class 2<br>3<br>II                                                        |
| Operating voltage tolerance<br>Rated operational voltage<br>Rated operational current<br>Rated inrush current<br>Protection class<br>Pollution degree<br>Overvoltage category<br>Isolation voltage<br><b>OPTICAL DATA</b><br>Light source<br>Light colour                         | 230 VAC<br>140 mA<br>3.000 mA<br>Protection class 2<br>3<br>II<br>Ui = 250V; Uimp = 2.500V                            |
| Operating voltage tolerance<br>Rated operational voltage<br>Rated operational current<br>Rated inrush current<br>Protection class<br>Pollution degree<br>Overvoltage category<br>Isolation voltage<br><b>OPTICAL DATA</b><br>Light source                                         | 230 VAC<br>140 mA<br>3.000 mA<br>Protection class 2<br>3<br>II<br>Ui = 250V; Uimp = 2.500V<br>Xenon                   |
| Operating voltage tolerance<br>Rated operational voltage<br>Rated operational current<br>Rated inrush current<br>Protection class<br>Pollution degree<br>Overvoltage category<br>Isolation voltage<br><b>OPTICAL DATA</b><br>Light source<br>Light colour                         | 230 VAC<br>140 mA<br>3.000 mA<br>Protection class 2<br>3<br>II<br>Ui = 250V; Uimp = 2.500V<br>Xenon<br>White          |
| Operating voltage tolerance<br>Rated operational voltage<br>Rated operational current<br>Rated inrush current<br>Protection class<br>Pollution degree<br>Overvoltage category<br>Isolation voltage<br><b>OPTICAL DATA</b><br>Light source<br>Light colour<br>Optical signal image | 230 VAC<br>140 mA<br>3.000 mA<br>Protection class 2<br>3<br>II<br>Ui = 250V; Uimp = 2.500V<br>Xenon<br>White<br>Flash |