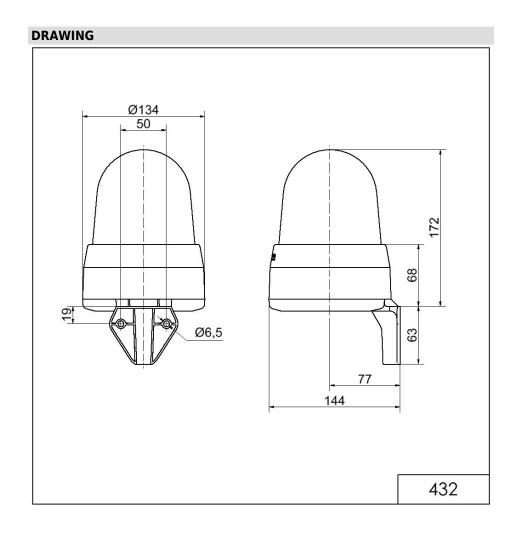

# LED Siren WM 32 tne 24VAC/DC BU

| MECHANICAL DATA              |                             |
|------------------------------|-----------------------------|
| Length                       | 144 mm                      |
| Width                        | 134 mm                      |
| Height                       | 235 mm                      |
| Diameter                     | 134 mm                      |
| Materials                    | PC<br>PC/ABS                |
| Dome colour                  | Blue                        |
| Housing colour               | Grey                        |
| Protection category          | IP65                        |
| Connection                   | Screw terminals             |
| cross-sectional area maximum | 1,50mm <sup>2</sup> / 16AWG |
| Cable entry                  | Membrane grommet            |
| Cable entry minimum          | d = 1 mm                    |
| Cable entry maximum          | d = 13 mm                   |
| Tension relief               | Present (conforms to VDE)   |
| Type of fixing               | Wall mounting               |
| Working temperature minimum  | -30°C                       |
| Working temperature maximum  | +50°C                       |
| Weight with packaging        | 645 g                       |
| Product weight               | 500 g                       |