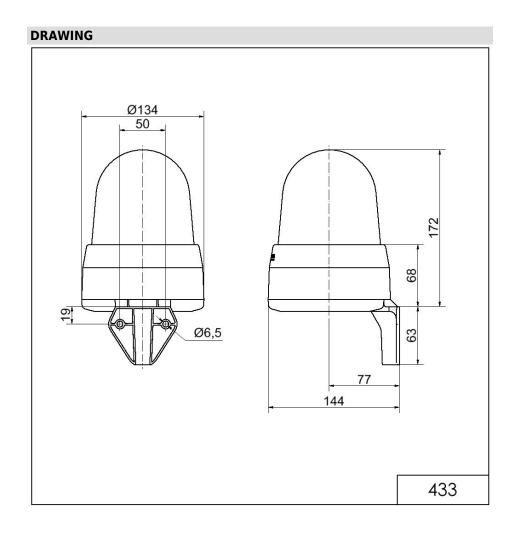

## LED Siren WM 32 tne 24VAC/DC GN

| MECHANICAL DATA              |                             |
|------------------------------|-----------------------------|
| Length                       | 144 mm                      |
| Width                        | 134 mm                      |
| Height                       | 235 mm                      |
| Diameter                     | 134 mm                      |
| Materials                    | PC<br>PC/ABS                |
| Dome colour                  | Green                       |
| Housing colour               | Grey                        |
| Protection category          | IP65                        |
| Connection                   | Screw terminals             |
| cross-sectional area maximum | 1,50mm <sup>2</sup> / 16AWG |
| Cable entry                  | Membrane grommet            |
| Cable entry minimum          | d = 1  mm                   |
| Cable entry maximum          | d = 13 mm                   |
| Tension relief               | Present (conforms to VDE)   |
| Type of fixing               | Wall mounting               |
| Working temperature minimum  | -30°C                       |
| Working temperature maximum  | +50°C                       |
| Weight with packaging        | 650 g                       |
| Product weight               | 510 g                       |