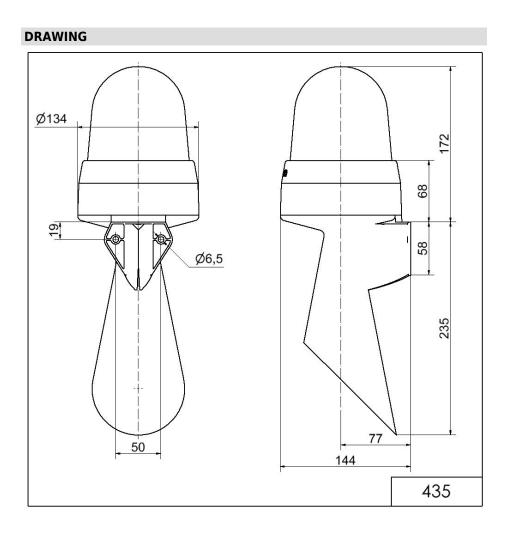

## **MECHANICAL DATA**

| MECHANICAL DATA              |                           |
|------------------------------|---------------------------|
| Length                       | 144 mm                    |
| Width                        | 134 mm                    |
| Height                       | 407 mm                    |
| Diameter                     | 134 mm                    |
| Materials                    | PC<br>PC/ABS              |
| Dome colour                  | Red                       |
| Housing colour               | Grey                      |
| Protection category          | IP65                      |
| Connection                   | Screw terminals           |
| cross-sectional area maximum | 1,50mm² / 16AWG           |
| Cable entry                  | Membrane grommet          |
| Cable entry minimum          | d = 1 mm                  |
| Cable entry maximum          | d = 13 mm                 |
| Tension relief               | Present (conforms to VDE) |
| Type of fixing               | Wall mounting             |
| Working temperature minimum  | -30°C                     |
| Working temperature maximum  | +50°C                     |
| Weight with packaging        | 751 g                     |
| Product weight               | 629 g                     |
| ELECTRICAL DATA              |                           |
| Operating voltage            | 10-48V                    |
| Operating voltage type       | AC/DC                     |
| Operating voltage frequency  | 50Hz                      |
| Operating voltage tolerance  | +/- 0%                    |
| Rated operational voltage    | 24 VDC                    |
| Rated operational current    | 740 mA                    |
| Rated inrush current         | 650 mA                    |
| Protection class             | Protection class 2        |
| Pollution degree             | 3                         |
| OPTICAL DATA                 |                           |
| Light source                 | LED                       |
| Light colour                 | Red                       |
| Optical signal image         | EVS<br>Flash<br>Permanent |
| Service life optical         | 50,000 h maximum          |
|                              |                           |