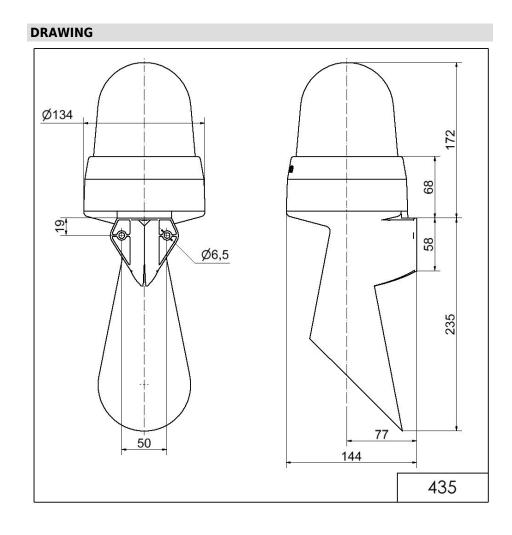

## **LED Horn WM Contin. tone 24VAC/DC RD**

| MECHANICAL DATA              |                             |
|------------------------------|-----------------------------|
| Length                       | 144 mm                      |
| Width                        | 134 mm                      |
| Height                       | 407 mm                      |
| Diameter                     | 134 mm                      |
| Materials                    | PC<br>PC/ABS                |
| Dome colour                  | Red                         |
| Housing colour               | Grey                        |
| Protection category          | IP65                        |
| Connection                   | Screw terminals             |
| cross-sectional area maximum | 1,50mm <sup>2</sup> / 16AWG |
| Cable entry                  | Membrane grommet            |
| Cable entry minimum          | d = 1 mm                    |
| Cable entry maximum          | d = 13 mm                   |
| Tension relief               | Present (conforms to VDE)   |
| Type of fixing               | Wall mounting               |
| Working temperature minimum  | -30°C                       |
| Working temperature maximum  | +50°C                       |
| Weight with packaging        | 742 g                       |
| Product weight               | 625 g                       |