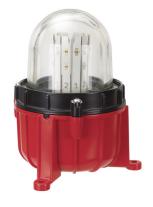

# **LED Obstruction light BM 230VAC RD**

Part No.: 281.470.68

| MECHANICAL DATA              |                             |
|------------------------------|-----------------------------|
| Height                       | 205 mm                      |
| Diameter                     | 165 mm                      |
| Materials                    | Aluminium<br>Glass          |
| Dome colour                  | Clear                       |
| Housing colour               | Black<br>Red                |
| Protection category          | IP66<br>IP68                |
| Connection                   | Screw terminals             |
| cross-sectional area maximum | 1,50mm <sup>2</sup> / 16AWG |
| Cable entry                  | Screwed cable gland         |
| Cable entry minimum          | d = 9 mm                    |
| Tension relief               | Present (conforms to VDE)   |
| Type of fixing               | Base mounting               |
| Working temperature minimum  | -30°C                       |
| Working temperature maximum  | +50°C                       |
| Weight with packaging        | 2177 g                      |
| Product weight               | 1946 g                      |

| OPTICAL DATA         |                  |  |
|----------------------|------------------|--|
| Light source         | LED              |  |
| Light colour         | Red              |  |
| Optical signal image | Permanent        |  |
| Intensity            | >32cd            |  |
| Service life optical | 50,000 h maximum |  |