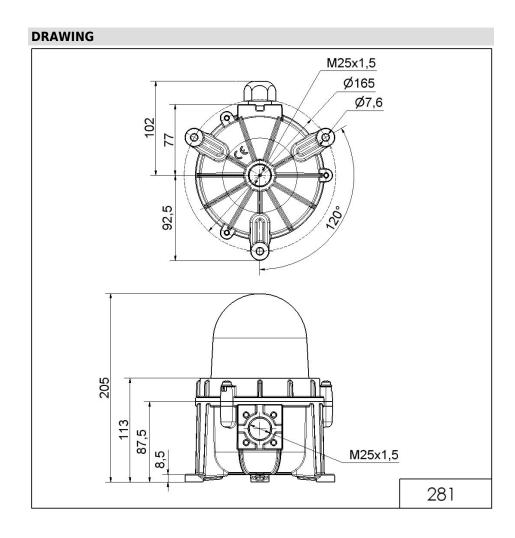

# **LED Obstruction light BM 230VAC RD**

Part No.: 281.470.68

| MECHANICAL DATA              |                             |
|------------------------------|-----------------------------|
| Height                       | 205 mm                      |
| Diameter                     | 165 mm                      |
| Materials                    | Aluminium<br>Glass          |
| Dome colour                  | Clear                       |
| Housing colour               | Black<br>Red                |
| Protection category          | IP66<br>IP68                |
| Connection                   | Screw terminals             |
| cross-sectional area maximum | 1,50mm <sup>2</sup> / 16AWG |
| Cable entry                  | Screwed cable gland         |
| Cable entry minimum          | d = 9 mm                    |
| Tension relief               | Present (conforms to VDE)   |
| Type of fixing               | Base mounting               |
| Working temperature minimum  | -30°C                       |
| Working temperature maximum  | +50°C                       |
| Weight with packaging        | 2177 g                      |
| Product weight               | 1946 g                      |