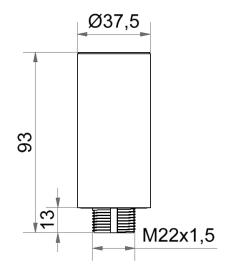

## Extension tube D38mm 93mm long BK

Part No.: 960.698.02

| MECHANICAL DATA       |       |  |
|-----------------------|-------|--|
| Height                | 93 mm |  |
| Diameter              | 38 mm |  |
| Materials             | PC    |  |
| Housing colour        | Black |  |
| Weight with packaging | 39 g  |  |
| Product weight        | 39 g  |  |

## **DRAWING**

For additional installation and mounting information, refer to the appropriate user guide at www.werma.com. This printed copy is for information only and is subject to alteration.