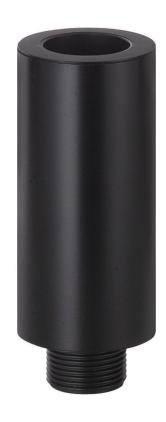

## Extension tube D38mm 93mm long BK

Part No.: 960.698.02

| MECHANICAL DATA       |       |  |
|-----------------------|-------|--|
| Height                | 93 mm |  |
| Diameter              | 38 mm |  |
| Materials             | PC    |  |
| Housing colour        | Black |  |
| Weight with packaging | 39 g  |  |
| Product weight        | 39 g  |  |