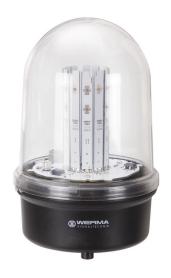

### MECHANICAL DATA

| MECHANICAL DATA              |                               |
|------------------------------|-------------------------------|
| Height                       | 218 mm                        |
| Diameter                     | 142 mm                        |
| Materials                    | PC<br>PC/ABS                  |
| Dome colour                  | Clear                         |
| Housing colour               | Black                         |
| Protection category          | IP65                          |
| Connection                   | Screw terminals               |
| cross-sectional area maximum | 2,50mm² / 14AWG               |
| Cable entry                  | Rubber pinch                  |
| Cable entry minimum          | d = 5 mm                      |
| Cable entry maximum          | d = 7 mm                      |
| Type of fixing               | Base mounting                 |
| Working temperature minimum  | -30°C                         |
| Working temperature maximum  | +50°C                         |
| Weight with packaging        | 559 g                         |
| Product weight               | 478 g                         |
| ELECTRICAL DATA              |                               |
| Operating voltage            | 230V                          |
| Operating voltage type       | AC                            |
| Operating voltage frequency  | 50Hz                          |
| Operating voltage tolerance  | +/- 10%                       |
| Rated operational voltage    | 230 VAC                       |
| Rated operational current    | 200 mA                        |
| Rated inrush current         | 2.000 mA                      |
| Protection class             | Protection class 2            |
| Pollution degree             | 3                             |
| Overvoltage category         | II                            |
| Isolation voltage            | Ui = 250V; Uimp = 2.500V      |
| monitorable                  | prep. for external monitoring |
| OPTICAL DATA                 |                               |
| Light source                 | LED                           |
| Light colour                 | Red                           |
| Optical signal image         | Permanent                     |
| Intensity                    | >32cd                         |
| Service life optical         | 50,000 h maximum              |