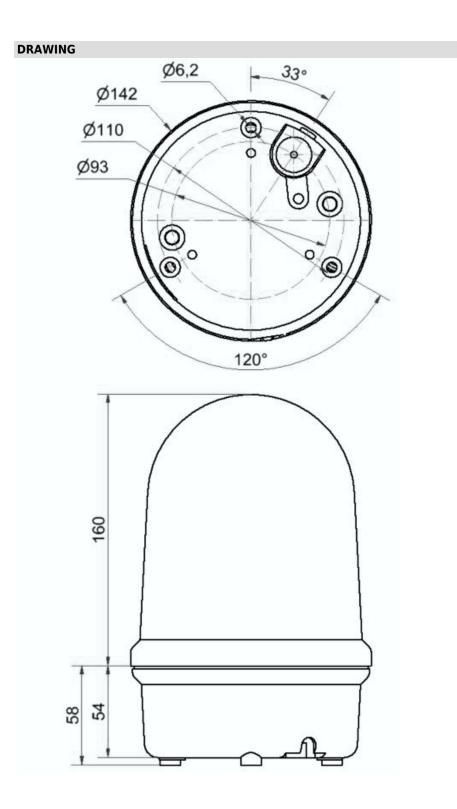

### MECHANICAL DATA

| MECHANICAL DATA              |                               |
|------------------------------|-------------------------------|
| Height                       | 218 mm                        |
| Diameter                     | 142 mm                        |
| Materials                    | PC<br>PC/ABS                  |
| Dome colour                  | Clear                         |
| Housing colour               | Black                         |
| Protection category          | IP65                          |
| Connection                   | Screw terminals               |
| cross-sectional area maximum | 2,50mm² / 14AWG               |
| Cable entry                  | Rubber pinch                  |
| Cable entry minimum          | d = 5 mm                      |
| Cable entry maximum          | d = 7 mm                      |
| Type of fixing               | Base mounting                 |
| Working temperature minimum  | -30°C                         |
| Working temperature maximum  | +50°C                         |
| Weight with packaging        | 559 g                         |
| Product weight               | 478 g                         |
| ELECTRICAL DATA              |                               |
| Operating voltage            | 230V                          |
| Operating voltage type       | AC                            |
| Operating voltage frequency  | 50Hz                          |
| Operating voltage tolerance  | +/- 10%                       |
| Rated operational voltage    | 230 VAC                       |
| Rated operational current    | 200 mA                        |
| Rated inrush current         | 2.000 mA                      |
| Protection class             | Protection class 2            |
| Pollution degree             | 3                             |
| Overvoltage category         | II                            |
| Isolation voltage            | Ui = 250V; Uimp = 2.500V      |
| monitorable                  | prep. for external monitoring |
| OPTICAL DATA                 |                               |
| Light source                 | LED                           |
| Light colour                 | Red                           |
| Optical signal image         | Permanent                     |
| Intensity                    | >32cd                         |
| Service life optical         | 50,000 h maximum              |