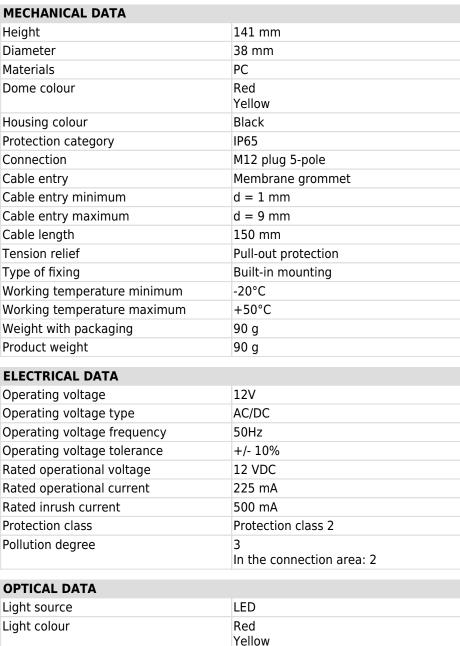

## **MECHANICAL DATA**

## **ACOUSTIC DATA**

Service life optical

Optical signal image

Volume (max) at 1m distance

80,0 dB (A)

50,000 h maximum

Permanent

For additional installation and mounting information, refer to the appropriate user guide at www.werma.com. This printed copy is for information only and is subject to alteration.

## Completely pre-assembled Signal Towers / KOMPAKT 37 K37 plug EM Pulse tone 12VAC/DC YE/RD

| Acoustic signal image         | Pulse tone            |
|-------------------------------|-----------------------|
| Audio frequency               | 2900 Hz               |
| Acoustic service life         | 5,000 h minimum       |
| APPROVAL DATA                 |                       |
| Conforms with CE              | Yes                   |
| Conforms with RoHS directive  | Yes                   |
| WEEE                          | Yes                   |
| Conforms with ATEX-directive  | No                    |
| Conforms with CCC             | No                    |
| Conforms with UL              | cULus                 |
| UL Type Rating                | Туре 12<br>Туре 4Х    |
| Conforms with FCC             | No                    |
| Conforms with IC              | No                    |
| EAC certificate available     | Yes                   |
| Conforms with UKCA (Importer) | Yes (WERMA (UK) Ltd.) |
| Conforms with AS-I            | No                    |
| ICAO Certification            | No                    |
| Conforms with DNV             | No                    |
| Conforms with RoHS CN         | No                    |
| Conforms with VdS             | No                    |