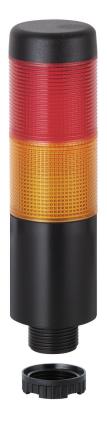

## Completely pre-assembled Signal Towers / KOMPAKT 37 K37 plug EM Pulse tone 12VAC/DC YE/RD

| Part No.: | 699.230.74 |
|-----------|------------|
| Series:   | Kompakt 37 |

## Completely pre-assembled Signal Towers / KOMPAKT 37 K37 plug EM Pulse tone 12VAC/DC YE/RD

| Acoustic signal image         | Pulse tone            |
|-------------------------------|-----------------------|
| Audio frequency               | 2900 Hz               |
| Acoustic service life         | 5,000 h minimum       |
| APPROVAL DATA                 |                       |
| Conforms with CE              | Yes                   |
| Conforms with RoHS directive  | Yes                   |
| WEEE                          | Yes                   |
| Conforms with ATEX-directive  | No                    |
| Conforms with CCC             | No                    |
| Conforms with UL              | cULus                 |
| UL Type Rating                | Туре 12<br>Туре 4Х    |
| Conforms with FCC             | No                    |
| Conforms with IC              | No                    |
| EAC certificate available     | Yes                   |
| Conforms with UKCA (Importer) | Yes (WERMA (UK) Ltd.) |
| Conforms with AS-I            | No                    |
| ICAO Certification            | No                    |
| Conforms with DNV             | No                    |
| Conforms with RoHS CN         | No                    |
| Conforms with VdS             | No                    |