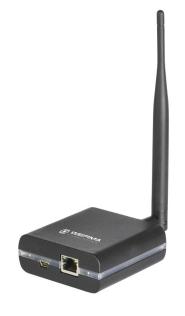

# **WIN ethernet master 115-230VAC BK**

Part No.: 860.000.06

| MECHANICAL DATA             |       |
|-----------------------------|-------|
| Length                      | 80 mm |
| Width                       | 76 mm |
| Height                      | 30 mm |
| Materials                   | ABS   |
| Housing colour              | Black |
| Protection category         | IP20  |
| Connection                  | USB   |
| Working temperature minimum | 0°C   |
| Working temperature maximum | +40°C |
| Weight with packaging       | 506 g |
| Product weight              | 441 g |