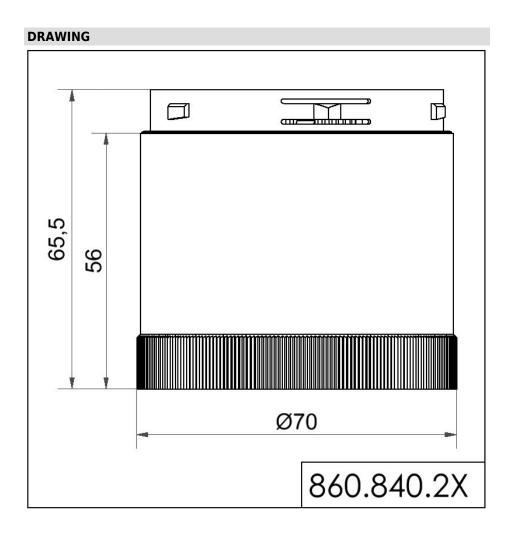

## KombiSIGN 70 / WIN WIN slave control KS 70 24VAC/DC BK

ļ

Part No.: 860.840.22

| MECHANICAL DATA               |                       |
|-------------------------------|-----------------------|
| Height                        | 66 mm                 |
| Diameter                      | 70 mm                 |
| Materials                     | PC                    |
| Housing colour                | Black                 |
| Protection category           | IP54                  |
| Connection                    | USB                   |
| Working temperature minimum   | -20°C                 |
| Working temperature maximum   | +50°C                 |
| Weight with packaging         | 120 g                 |
| Product weight                | 108 g                 |
| ELECTRICAL DATA               |                       |
| Operating voltage             | 24V                   |
| Operating voltage type        | AC/DC                 |
| Operating voltage frequency   | 50Hz                  |
| Operating voltage tolerance   | +/- 10%               |
| Rated operational voltage     | 24 VDC                |
| Rated operational current     | 70 mA                 |
| Rated inrush current          | <1A                   |
| Protection class              | Protection class 2    |
| Pollution degree              | 3                     |
| connectivity                  | WIN                   |
| APPROVAL DATA                 |                       |
| Conforms with CE              | Yes                   |
| Conforms with RoHS directive  | Yes                   |
| WEEE                          | Yes                   |
| Conforms with ATEX-directive  | No                    |
| Conforms with CCC             | No                    |
| Conforms with UL              | No                    |
| Conforms with FCC             | No                    |
| Conforms with IC              | No                    |
| EAC certificate available     | Yes                   |
| Conforms with UKCA (Importer) | Yes (WERMA (UK) Ltd.) |
| Conforms with AS-I            | No                    |
| ICAO Certification            | No                    |
| Conforms with DNV             | No                    |
| Conforms with RoHS CN         | No                    |
| Conforms with VdS             | No                    |