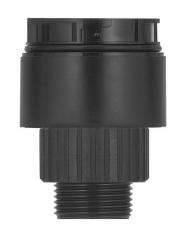

## Adapter for single hole mount. EM BK

| Part No.: | 630.820.00   |
|-----------|--------------|
| Series:   | KombiSIGN 40 |

| MECHANICAL DATA             |                   |
|-----------------------------|-------------------|
| Height                      | 54 mm             |
| Diameter                    | 40 mm             |
| Materials                   | PC                |
| Housing colour              | Black             |
| Protection category         | IP66<br>IP69K     |
| Cable entry                 | Through hole      |
| Cable entry maximum         | d = 9 mm          |
| Type of fixing              | Built-in mounting |
| Working temperature minimum | -30°C             |
| Working temperature maximum | +60°C             |
| Weight with packaging       | 31 g              |
| Product weight              | 31 g              |

## Adapter for single hole mount. EM BK

For additional installation and mounting information, refer to the appropriate user guide at www.werma.com. This printed copy is for information only and is subject to alteration.