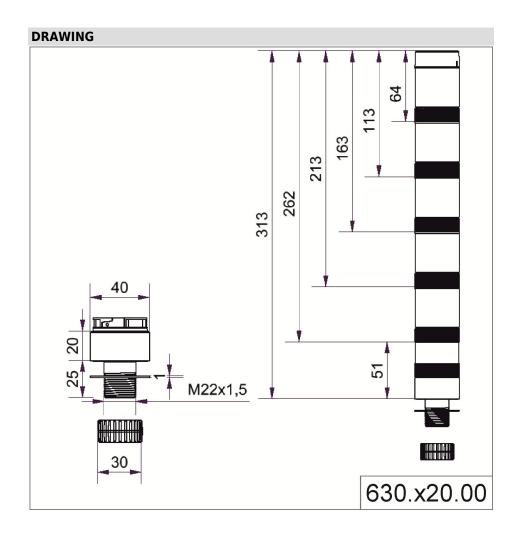

## Adapter for single hole mount. EM BK

| Part No.: | 630.820.00   |
|-----------|--------------|
| Series:   | KombiSIGN 40 |

| MECHANICAL DATA             |                   |
|-----------------------------|-------------------|
| Height                      | 54 mm             |
| Diameter                    | 40 mm             |
| Materials                   | PC                |
| Housing colour              | Black             |
| Protection category         | IP66<br>IP69K     |
| Cable entry                 | Through hole      |
| Cable entry maximum         | d = 9 mm          |
| Type of fixing              | Built-in mounting |
| Working temperature minimum | -30°C             |
| Working temperature maximum | +60°C             |
| Weight with packaging       | 31 g              |
| Product weight              | 31 g              |