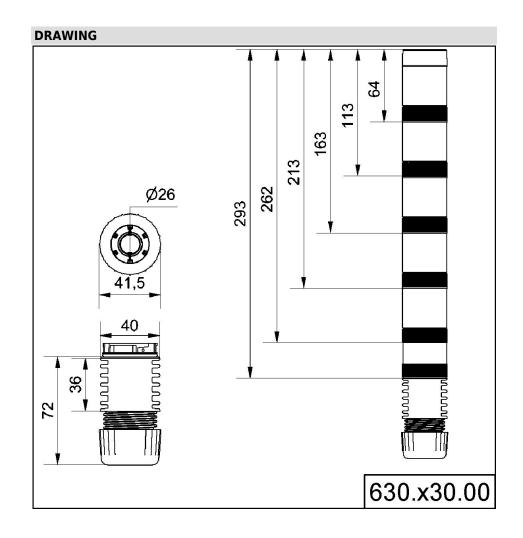

## KombiSIGN 40 / ClassicLOOK Adapter f. tube mount. RM BK

| Part No.:                     | 630.830.00   |                                |
|-------------------------------|--------------|--------------------------------|
| Series:                       | KombiSIGN 40 | c UL Jus                       |
| MECHANIC                      | CAL DATA     |                                |
| Height                        |              | 80 mm                          |
| Diameter                      |              | 40 mm                          |
| Materials                     |              | PC                             |
| Housing colour                |              | Black                          |
| Protection category           |              | IP66<br>IP69K                  |
| Cable entry                   |              | Through hole                   |
| Cable entry maximum           |              | d = 9 mm                       |
| Type of fixing                |              | Tube mounting                  |
| Working temperature minimum   |              | -30°C                          |
| Working temperature maximum   |              | +60°C                          |
| Weight with packaging         |              | 46 g                           |
| Product weight                |              | 46 g                           |
| ELECTRIC                      | AL DATA      |                                |
| Pollution degree              |              | 3                              |
| APPROVA                       | L DATA       |                                |
| Conforms with CE              |              | No                             |
| Conforms with RoHS directive  |              | Fulfills substance restriction |
| WEEE                          |              | No                             |
| Conforms with ATEX-directive  |              | No                             |
| Conforms with CCC             |              | No                             |
| Conforms with UL              |              | cULus                          |
| UL Type Rating                |              | Type 12                        |
| Conforms with FCC             |              | No                             |
| Conforms with IC              |              | No                             |
| EAC certificate available     |              | Yes                            |
| Conforms with UKCA (Importer) |              | No                             |
| Conforms with CMIM            |              | No                             |
| Conforms with AS-I            |              | No                             |
| ICAO Certification            |              | No                             |
| Conforms with DNV             |              | No                             |
| Conforms with RoHS CN         |              | No                             |
| Conforms with VdS             |              | No                             |