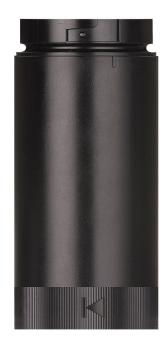

## Extension tube D40mm 84mm long BK

Part No.: 960.630.03

| MECHANICAL DATA       |       |
|-----------------------|-------|
| Height                | 84 mm |
| Diameter              | 40 mm |
| Materials             | PC    |
| Housing colour        | Black |
| Protection category   | IP66  |
| Weight with packaging | 38 g  |
| Product weight        | 38 g  |

## Extension tube D40mm 84mm long BK

For additional installation and mounting information, refer to the appropriate user guide at www.werma.com. This printed copy is for information only and is subject to alteration.