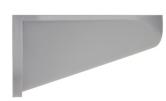

## KombiSIGN 40 / Accessories Bracket concealed cable entry WM GY

ļ

Part No.: 960.630.05

| MECHANICAL DATA               |                                |
|-------------------------------|--------------------------------|
| Length                        | 65 mm                          |
| Width                         | 55 mm                          |
| Height                        | 30 mm                          |
| Materials                     | PC/ABS                         |
| Housing colour                | Grey                           |
| Protection category           | IP66<br>IP69K                  |
| Weight with packaging         | 29 g                           |
| Product weight                | 29 g                           |
| APPROVAL DATA                 |                                |
| Conforms with CE              | No                             |
| Conforms with RoHS directive  | Fulfills substance restriction |
| WEEE                          | No                             |
| Conforms with ATEX-directive  | No                             |
| Conforms with CCC             | No                             |
| Conforms with UL              | No                             |
| Conforms with FCC             | No                             |
| Conforms with IC              | No                             |
| EAC certificate available     | No                             |
| Conforms with UKCA (Importer) | No                             |
| Conforms with AS-I            | No                             |
| ICAO Certification            | No                             |
| Conforms with DNV             | No                             |
| Conforms with RoHS CN         | No                             |
|                               |                                |