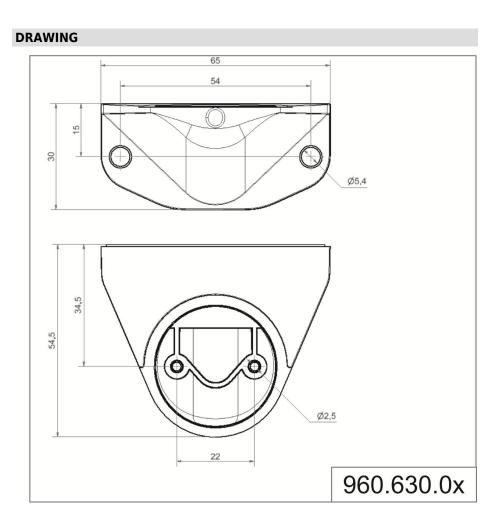

## KombiSIGN 40 / Accessories Bracket concealed cable entry WM GY

ļ

Part No.: 960.630.05

| MECHANICAL DATA               |                                |
|-------------------------------|--------------------------------|
| Length                        | 65 mm                          |
| Width                         | 55 mm                          |
| Height                        | 30 mm                          |
| Materials                     | PC/ABS                         |
| Housing colour                | Grey                           |
| Protection category           | IP66<br>IP69K                  |
| Weight with packaging         | 29 g                           |
| Product weight                | 29 g                           |
| APPROVAL DATA                 |                                |
| Conforms with CE              | No                             |
| Conforms with RoHS directive  | Fulfills substance restriction |
| WEEE                          | No                             |
| Conforms with ATEX-directive  | No                             |
| Conforms with CCC             | No                             |
| Conforms with UL              | No                             |
| Conforms with FCC             | No                             |
| Conforms with IC              | No                             |
| EAC certificate available     | No                             |
| Conforms with UKCA (Importer) | No                             |
| Conforms with AS-I            | No                             |
| ICAO Certification            | No                             |
| Conforms with DNV             | No                             |
| Conforms with RoHS CN         | No                             |
|                               |                                |