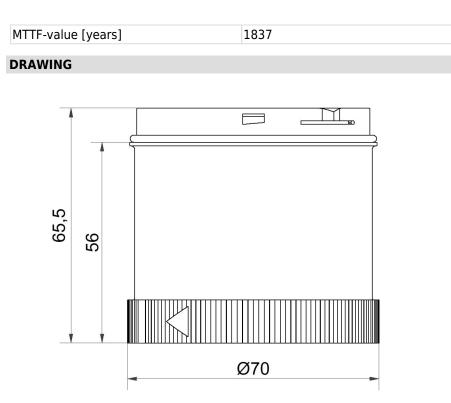

## Modular Signal Towers / KombiSIGN 72 Element IO-Link KS71/72 24VDC BK

ļ

| Series: KombiSIGN 71                       |                       |
|--------------------------------------------|-----------------------|
| MECHANICAL DATA                            |                       |
| Height                                     | 66 mm                 |
| Diameter                                   | 70 mm                 |
| Materials                                  | PC                    |
| Dome colour                                | Black                 |
|                                            | IP65                  |
| Protection category<br>Connection          | IO-LINK               |
|                                            |                       |
| Working temperature minimum                | -30°C<br>+60°C        |
| Working temperature maximum                |                       |
| Weight with packaging                      | 78 g                  |
| Product weight                             | 59 g                  |
| ELECTRICAL DATA                            |                       |
| Operating voltage                          | 24V                   |
| Operating voltage type                     | DC                    |
| Operating voltage tolerance                | +/- 10%               |
| Rated operational voltage                  | 24 VDC                |
| Rated operational current                  | 6 mA                  |
| Protection class                           | Protection class 2    |
| Pollution degree                           | 3                     |
| connectivity                               | IO-Link               |
| APPROVAL DATA                              |                       |
| Conforms with CE                           | Yes                   |
| Conforms with RoHS directive               | Yes                   |
| WEEE                                       | Yes                   |
| Conforms with ATEX-directive               | No                    |
| Conforms with CCC                          | No                    |
| Conforms with UL                           | cULus                 |
| UL Type Rating                             | Type 12               |
| Conforms with FCC                          | No                    |
| Conforms with IC                           | No                    |
| EAC certificate available                  | Yes                   |
| Conforms with UKCA (Importer)              | Yes (WERMA (UK) Ltd.) |
| Conforms with CMIM                         | No                    |
| Conforms with AS-I                         | No                    |
| ICAO Certification                         | No                    |
|                                            |                       |
| Conforms with DNV                          | No                    |
| Conforms with DNV<br>Conforms with RoHS CN | No<br>No              |