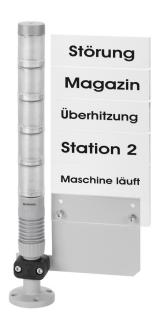

## **Indication board complete RM**

Part No.: 960.630.09

| MECHANICAL DATA       |                   |
|-----------------------|-------------------|
| Width                 | 207 mm            |
| Height                | 375 mm            |
| Materials             | Aluminium<br>PMMA |
| Housing colour        | White             |
| Weight with packaging | 450 g             |
| Product weight        | 335 g             |

## **Indication board complete RM**