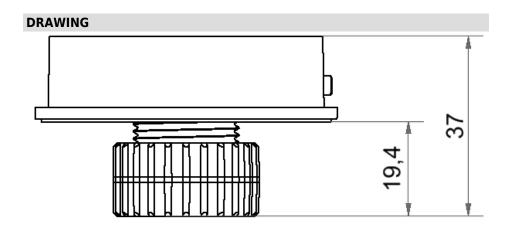

## Mini Adapter Installation mount M22 GY

| Part No.: | 260.700.03       |
|-----------|------------------|
| Series:   | <b>EvoSIGNAL</b> |

| MECHANICAL DATA             |                   |  |
|-----------------------------|-------------------|--|
| Height                      | 33 mm             |  |
| Diameter                    | 62 mm             |  |
| Materials                   | PC/ABS            |  |
| Housing colour              | Grey              |  |
| Protection category         | IP66              |  |
| Cable entry                 | Through hole      |  |
| Cable entry maximum         | d = 12 mm         |  |
| Type of fixing              | Built-in mounting |  |
| Working temperature minimum | -30°C             |  |
| Working temperature maximum | +60°C             |  |
| Weight with packaging       | 25 g              |  |
| Product weight              | 25 g              |  |