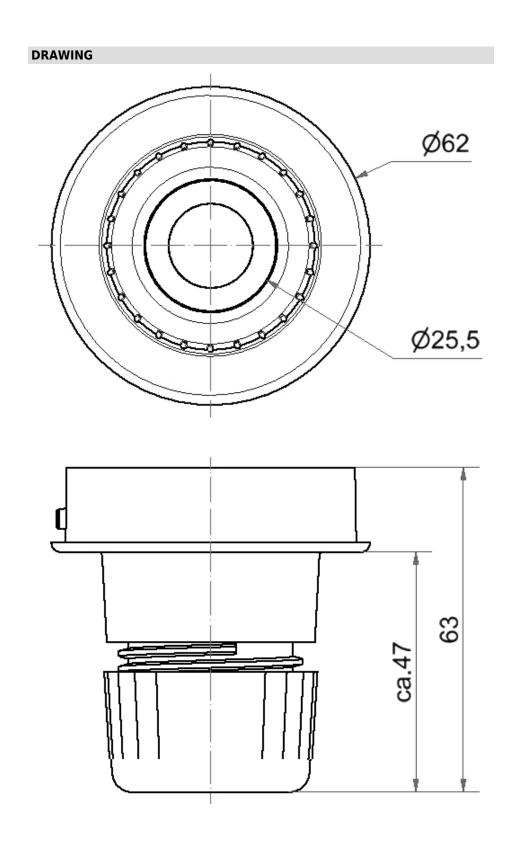

## **Mini Tube Adaptor GY**

Part No.: 260.700.05 Series: EvoSIGNAL

| MECHANICAL DATA             |               |
|-----------------------------|---------------|
| Height                      | 60 mm         |
| Diameter                    | 62 mm         |
| Materials                   | PC/ABS        |
| Housing colour              | Grey          |
| Protection category         | IP66          |
| Cable entry                 | Through hole  |
| Cable entry maximum         | d = 12 mm     |
| Type of fixing              | Tube mounting |
| Working temperature minimum | -30°C         |
| Working temperature maximum | +60°C         |
| Weight with packaging       | 44 g          |
| Product weight              | 40 g          |