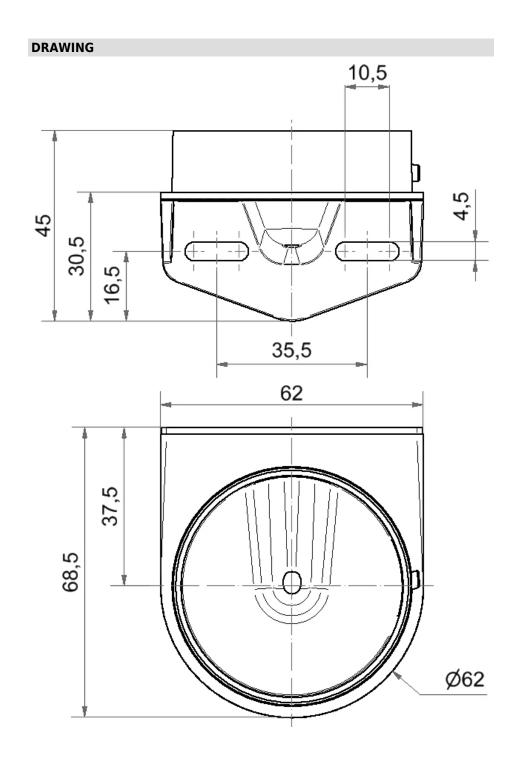

## **Mini Bracket GY**

| Part No.: | 260.700.07 |
|-----------|------------|
| Series:   | EvoSIGNAL  |

| MECHANICAL DATA             |               |  |  |
|-----------------------------|---------------|--|--|
| Length                      | 69 mm         |  |  |
| Width                       | 62 mm         |  |  |
| Height                      | 45 mm         |  |  |
| Diameter                    | 62 mm         |  |  |
| Materials                   | PC/ABS        |  |  |
| Housing colour              | Grey          |  |  |
| Protection category         | IP66          |  |  |
| Cable entry                 | Through hole  |  |  |
| Cable entry maximum         | d = 12 mm     |  |  |
| Type of fixing              | Wall mounting |  |  |
| Working temperature minimum | -30°C         |  |  |
| Working temperature maximum | +60°C         |  |  |
| Weight with packaging       | 30 g          |  |  |
| Product weight              | 26 g          |  |  |