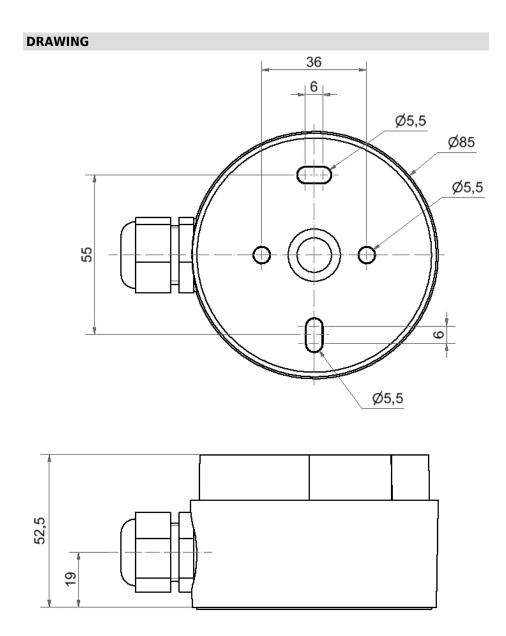

## **MECHANICAL DATA**

| MECHANICAL DATA               |                                |
|-------------------------------|--------------------------------|
| Height                        | 53 mm                          |
| Diameter                      | 85 mm                          |
| Materials                     | PC/ABS                         |
| Housing colour                | Grey                           |
| Protection category           | IP66                           |
| Cable entry                   | Screwed cable gland            |
| Cable entry minimum           | d = 8 mm                       |
| Cable entry maximum           | d = 12 mm                      |
| Tension relief                | Present (conforms to VDE)      |
| Type of fixing                | Base mounting                  |
| Working temperature minimum   | -30°C                          |
| Working temperature maximum   | +60°C                          |
| Weight with packaging         | 100 g                          |
| Product weight                | 100 g                          |
| ELECTRICAL DATA               |                                |
| Pollution degree              | 3                              |
| APPROVAL DATA                 |                                |
| Conforms with CE              | No                             |
| Conforms with RoHS directive  | Fulfills substance restriction |
| WEEE                          | No                             |
| Conforms with ATEX-directive  | No                             |
| Conforms with CCC             | No                             |
| Conforms with UL              | No                             |
| Conforms with FCC             | No                             |
| Conforms with IC              | No                             |
| EAC certificate available     | Yes                            |
| Conforms with UKCA (Importer) | No                             |
| Conforms with AS-I            | No                             |
| ICAO Certification            | No                             |
| Conforms with DNV             | No                             |
| Conforms with RoHS CN         | No                             |
| Conforms with VdS             | No                             |