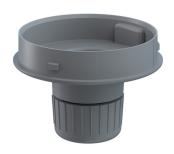

## **Midi Tube Adaptor GY**

Part No.: 261.700.05 Series: EvoSIGNAL

| MECHANICAL DATA             |               |
|-----------------------------|---------------|
| Height                      | 64 mm         |
| Diameter                    | 85 mm         |
| Materials                   | PC/ABS        |
| Housing colour              | Grey          |
| Protection category         | IP66          |
| Cable entry                 | Through hole  |
| Cable entry maximum         | d = 9  mm     |
| Type of fixing              | Tube mounting |
| Working temperature minimum | -30°C         |
| Working temperature maximum | +60°C         |
| Weight with packaging       | 59 g          |
| Product weight              | 59 g          |