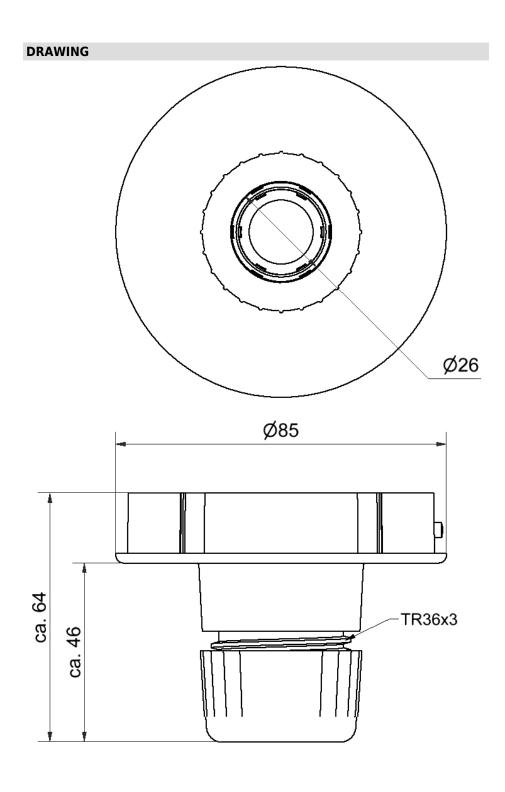

## **Midi Tube Adaptor GY**

Part No.: 261.700.05 Series: EvoSIGNAL

| MECHANICAL DATA             |               |
|-----------------------------|---------------|
| Height                      | 64 mm         |
| Diameter                    | 85 mm         |
| Materials                   | PC/ABS        |
| Housing colour              | Grey          |
| Protection category         | IP66          |
| Cable entry                 | Through hole  |
| Cable entry maximum         | d = 9  mm     |
| Type of fixing              | Tube mounting |
| Working temperature minimum | -30°C         |
| Working temperature maximum | +60°C         |
| Weight with packaging       | 59 g          |
| Product weight              | 59 g          |