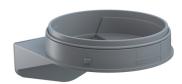

# Maxi angle GY

Part No.: 262.700.07
Series: EvoSIGNAL

| MECHANICAL DATA             |               |
|-----------------------------|---------------|
| Width                       | 120 mm        |
| Height                      | 74 mm         |
| Materials                   | PC/ABS        |
| Housing colour              | Grey          |
| Protection category         | IP66          |
| Cable entry                 | Through hole  |
| Cable entry maximum         | d = 9 mm      |
| Type of fixing              | Wall mounting |
| Working temperature minimum | -30°C         |
| Working temperature maximum | +60°C         |
| Weight with packaging       | 127 g         |
| Product weight              | 127 g         |