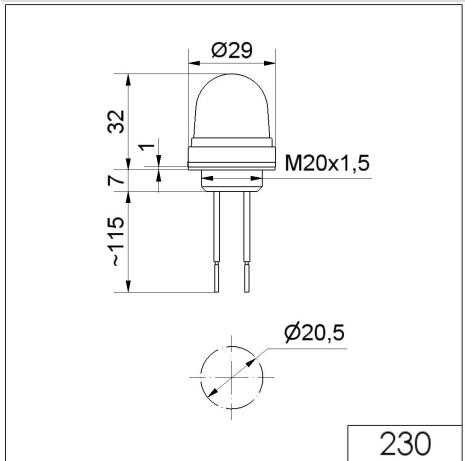

## DRAWING

For additional installation and mounting information, refer to the appropriate user guide at www.werma.com. This printed copy is for information only and is subject to alteration.

## **MECHANICAL DATA**

| MECHANICAL DATA              |                                                         |
|------------------------------|---------------------------------------------------------|
| Height                       | 154 mm                                                  |
| Diameter                     | 29 mm                                                   |
| Materials                    | PC<br>PC/ABS                                            |
| Dome colour                  | Green                                                   |
| Housing colour               | Black                                                   |
| Protection category          | IP65                                                    |
| Connection                   | Stranded wires (tinned)<br>Stranded wires with ferrules |
| Cable length                 | 115 mm                                                  |
| Type of fixing               | Built-in mounting                                       |
| Working temperature minimum  | -20°C                                                   |
| Working temperature maximum  | +50°C                                                   |
| Weight with packaging        | 17 g                                                    |
| Product weight               | 12 g                                                    |
| ELECTRICAL DATA              |                                                         |
| Operating voltage            | 24V                                                     |
| Operating voltage type       | DC                                                      |
| Operating voltage tolerance  | +/- 10%                                                 |
| Rated operational voltage    | 24 VDC                                                  |
| Rated operational current    | 45 mA                                                   |
| Rated inrush current         | 500 mA                                                  |
| Protection class             | Protection class 2                                      |
| Pollution degree             | 3<br>In the connection area: 2                          |
| OPTICAL DATA                 |                                                         |
| Light source                 | LED                                                     |
| Light colour                 | Green                                                   |
| Optical signal image         | Permanent                                               |
| Service life optical         | 100,000 h maximum                                       |
| APPROVAL DATA                |                                                         |
| Conforms with CE             | Yes                                                     |
| Conforms with RoHS directive | Yes                                                     |
| WEEE                         | Yes                                                     |
| Conforms with ATEX-directive | No                                                      |
| Conforms with CCC            | No                                                      |
| Conforms with UL             | cULus                                                   |
|                              |                                                         |