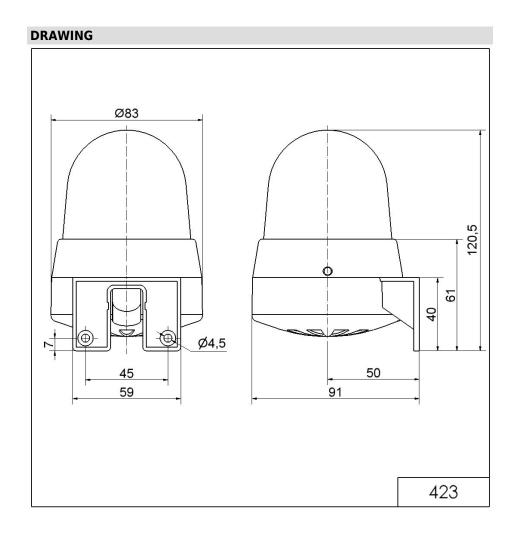

# Flash/Sounder WM 8 tne 24VAC/DC RD

Part No.: 423.120.75

| MECHANICAL DATA              |                             |
|------------------------------|-----------------------------|
| Height                       | 121 mm                      |
| Diameter                     | 83 mm                       |
| Materials                    | PC                          |
| Dome colour                  | Red                         |
| Housing colour               | Grey                        |
| Protection category          | IP65                        |
| Connection                   | Screw terminals             |
| cross-sectional area maximum | 1,50mm <sup>2</sup> / 16AWG |
| Cable entry                  | Membrane grommet            |
| Cable entry minimum          | d = 1  mm                   |
| Cable entry maximum          | d = 9 mm                    |
| Tension relief               | Pull-out protection         |
| Type of fixing               | Wall mounting               |
| Working temperature minimum  | -20°C                       |
| Working temperature maximum  | +50°C                       |
| Weight with packaging        | 179 g                       |
| Product weight               | 146 g                       |