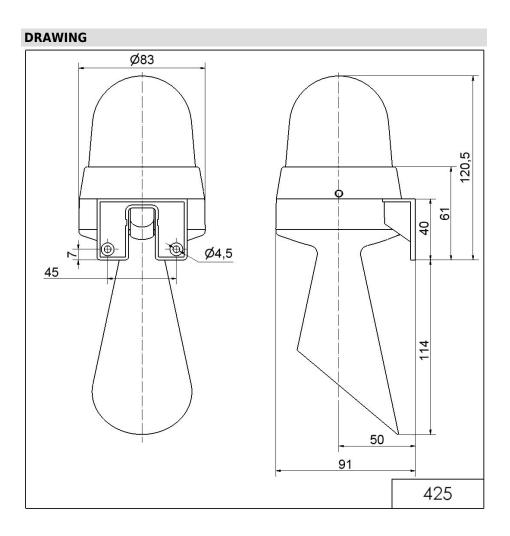

## Part No.: 425.320.75

| CE | UK<br>CA |
|----|----------|
|    |          |

| MECHANICAL DATA              |                           |  |
|------------------------------|---------------------------|--|
| Height                       | 235 mm                    |  |
| Diameter                     | 83 mm                     |  |
| Materials                    | PC                        |  |
| Dome colour                  | Yellow                    |  |
| Housing colour               | Grey                      |  |
| Protection category          | IP65                      |  |
| Connection                   | Screw terminals           |  |
| cross-sectional area maximum | 1,50mm² / 16AWG           |  |
| Cable entry                  | Membrane grommet          |  |
| Cable entry minimum          | d = 1 mm                  |  |
| Cable entry maximum          | d = 9 mm                  |  |
| Tension relief               | Pull-out protection       |  |
| Type of fixing               | Wall mounting             |  |
| Working temperature minimum  | -20°C                     |  |
| Working temperature maximum  | +50°C                     |  |
| Weight with packaging        | 238 g                     |  |
| Product weight               | 185 g                     |  |
| ELECTRICAL DATA              |                           |  |
| Operating voltage            | 24V                       |  |
| Operating voltage type       | AC/DC                     |  |
| Operating voltage frequency  | 50Hz                      |  |
| Operating voltage tolerance  | +/- 10%                   |  |
| Rated operational voltage    | 24 VDC                    |  |
| Rated operational current    | 120 mA                    |  |
| Rated inrush current         | 4.000 mA                  |  |
| Protection class             | Protection class 2        |  |
| Pollution degree             | 3                         |  |
| OPTICAL DATA                 |                           |  |
| Light source                 | Xenon                     |  |
| Light colour                 | Yellow                    |  |
| Optical signal image         | Flash                     |  |
| Flash frequency              | 1 Hz                      |  |
| Flash output                 | 1 J                       |  |
| Service life optical         | 4 million flashes minimum |  |
| ACOUSTIC DATA                |                           |  |