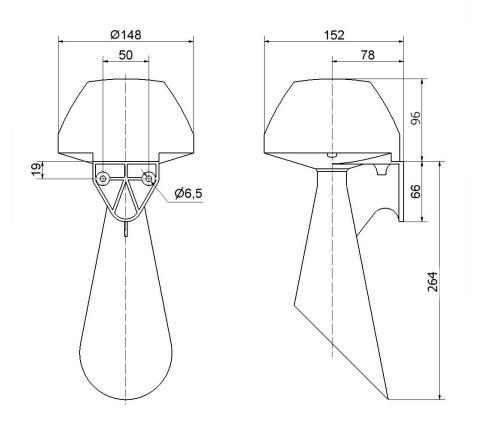

## DRAWING

For additional installation and mounting information, refer to the appropriate user guide at www.werma.com. This printed copy is for information only and is subject to alteration.

## **MECHANICAL DATA**

| MECHANICAL DATA              |                    |
|------------------------------|--------------------|
| Length                       | 152 mm             |
| Height                       | 360 mm             |
| Diameter                     | 148 mm             |
| Materials                    | PC/ABS             |
| Housing colour               | Grey               |
| Protection category          | IP55               |
| Connection                   | Screw terminals    |
| cross-sectional area maximum | 2,50mm² / 14AWG    |
| Cable entry                  | Through hole       |
| Cable entry maximum          | d = 10 mm          |
| Type of fixing               | Wall mounting      |
| Working temperature minimum  | -20°C              |
| Working temperature maximum  | +60°C              |
| Weight with packaging        | 1096 g             |
| Product weight               | 970 g              |
| ELECTRICAL DATA              |                    |
| Operating voltage            | 24V                |
| Operating voltage type       | DC                 |
| Operating voltage tolerance  | +/- 10%            |
| Rated operational voltage    | 24 VDC             |
| Rated operational current    | 350 mA             |
| Rated inrush current         | <5A                |
| Protection class             | Protection class 2 |
| Pollution degree             | 3                  |
| ACOUSTIC DATA                |                    |
| Volume (max) at 1m distance  | 108,0 dB (A)       |
| Acoustic signal image        | Continuous tone    |
| Acoustic service life        | 250 h minimum      |
| APPROVAL DATA                |                    |
| Conforms with CE             | Yes                |
| Conforms with RoHS directive | Yes                |
| WEEE                         | Yes                |
| Conforms with ATEX-directive | No                 |
| Conforms with CCC            | No                 |
| Conforms with UL             | No                 |
| Conforms with FCC            | No                 |
|                              |                    |